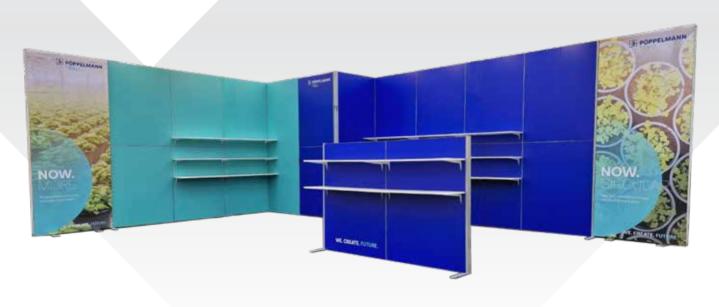

# Modular Brand Spaces.

ayble ®

ayble – A versatile, reusable exhibition display system with adjustable shapes and sizes.

12m x 5m Pöppelmann ayble project

### **Stand design**

The stand featured a 2m wide storage area with a discreet door, allowing products and literature to be neatly stored out of sight. Sturdy MDF shelves on some frames, designed to support 10kg per shelf, maintained an organized space.

A compact freestanding counter unit, made from standard ayble framework, served as a focal point for engaging with visitors. Low voltage LED lights on each column illuminated the stand effectively, while Brightbox lightboxes seamlessly joined the end of each wall, ensuring an inviting and well-lit atmosphere.