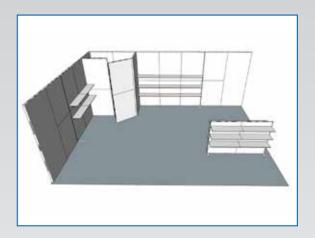

### **Stand design**

The stand featured a 2m wide storage area with a discreet door, allowing products and literature to be neatly stored out of sight. Sturdy MDF shelves on some frames, designed to support 10kg per shelf, maintained an organized space.

A compact freestanding counter unit, made from standard ayble framework, served as a focal point for engaging with visitors. Low voltage LED lights on each column illuminated the stand effectively, while Brightbox lightboxes seamlessly joined the end of each wall, ensuring an inviting and well-lit atmosphere.