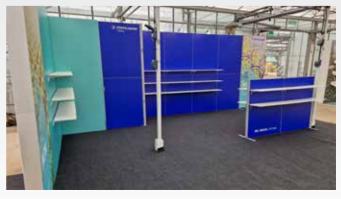

### **Stand design**

The stand featured a 2m wide storage area with a discreet door, allowing products and literature to be neatly stored out of sight. Sturdy MDF shelves on some frames, designed to support 10kg per shelf, maintained an organized space.

A compact freestanding counter unit, made from standard ayble framework, served as a focal point for engaging with visitors. Low voltage LED lights on each column illuminated the stand effectively, while Brightbox lightboxes seamlessly joined the end of each wall, ensuring an inviting and well-lit atmosphere.