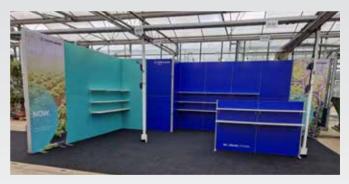

### **Stand design**

The stand featured a 2m wide storage area with a discreet door, allowing products and literature to be neatly stored out of sight. Sturdy MDF shelves on some frames, designed to support 10kg per shelf, maintained an organized space.

A compact freestanding counter unit, made from standard ayble framework, served as a focal point for engaging with visitors. Low voltage LED lights on each column illuminated the stand effectively, while Brightbox lightboxes seamlessly joined the end of each wall, ensuring an inviting and well-lit atmosphere.