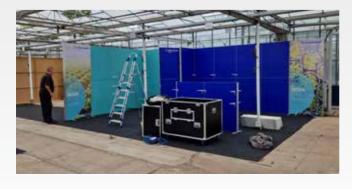

### **Stand design**

The stand featured a 2m wide storage area with a discreet door, allowing products and literature to be neatly stored out of sight. Sturdy MDF shelves on some frames, designed to support 10kg per shelf, maintained an organized space.

A compact freestanding counter unit, made from standard ayble framework, served as a focal point for engaging with visitors. Low voltage LED lights on each column illuminated the stand effectively, while Brightbox lightboxes seamlessly joined the end of each wall, ensuring an inviting and well-lit atmosphere.

With close collaboration between our German and UK offices, the UK team efficiently installed the stand, minimizing installation costs.

After the event, it was efficiently packed into flight cases for pallet shipping back to Pöppelmann's German office.