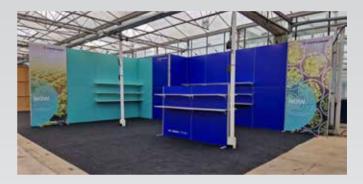

### **Stand design**

The stand featured a 2m wide storage area with a discreet door, allowing products and literature to be neatly stored out of sight. Sturdy MDF shelves on some frames, designed to support 10kg per shelf, maintained an organized space.

A compact freestanding counter unit, made from standard ayble framework, served as a focal point for engaging with visitors. Low voltage LED lights on each column illuminated the stand effectively, while Brightbox lightboxes seamlessly joined the end of each wall, ensuring an inviting and well-lit atmosphere.