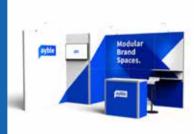

# Modular Brand Spaces.

ayble ®

ayble – A versatile, reusable exhibition display system with adjustable shapes and sizes.

12m x 5m Pöppelmann ayble project

### **Stand design**

The stand featured a 2m wide storage area with a discreet door, allowing products and literature to be neatly stored out of sight. Sturdy MDF shelves on some frames, designed to support 10kg per shelf, maintained an organized space.

A compact freestanding counter unit, made from standard ayble framework, served as a focal point for engaging with visitors. Low voltage LED lights on each column illuminated the stand effectively, while Brightbox lightboxes seamlessly joined the end of each wall, ensuring an inviting and well-lit atmosphere.