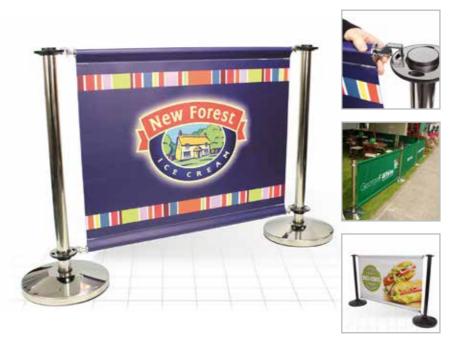

# Café Barriers

#### **Premium** Wide range of size & configurations

#### **Key Features**

- High quality finish, sturdy design
- Perfect retail or event barrier
- Choice of materials for all situations
- Tension arms keep graphics looking great

#### Update graphics easily, long term investment

Create the perfect space for your customers and brand, deluxe Cafe barriers are ideal defining outside areas. Hard-wearing posts & bases with top & bottom bars that hold branded panel in place. Available with black or chrome poles & feet, complete your display with a stylish finish that suits.