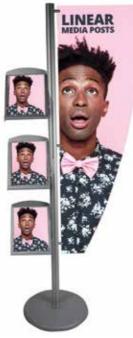

## **Linear Graphic Tower Stand**

Graphic & Literature Post

10 pocket brochure display

Literature Presenter

Zig-Zag

#### **Key Features**

- Attractive clean design
- Rigid stand features six shelves
- Heavy profile offers stability
- Quality look and feel

#### **Stylish clear shelf design**

Zig-Zag design and aluminium pole support offers a ridged, functional double-sided brochure holder for your with six A4 sloping shelving for