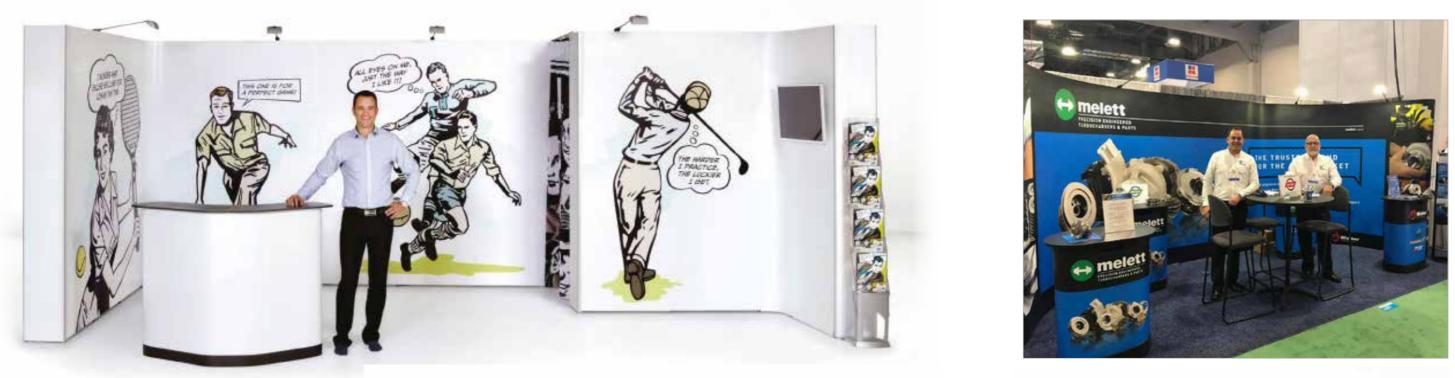

# Impact Xpress

#### Budget Pop up display system

## **iMPACT!** Xpress

#### **Key Features**

- Available curved or straight frames
- Magnetic self locking device allows frame to assemble easily
- Available in a standard 2.25m height or midi 1.85m height
- Secure graphic panel fittings
- 5 year warranty on hardware
- High Impact graphic panels supplied in individual protective sleeves
- Setup within 15 minutes

#### Flexibility at an Affordable Price

Impact Xpress pop up stands are available 2.25m high or 1.85m high. These pop up frames are available in curved or straight format. Impact Xpress has the option for panels to be fitted to the rear of the stand, to create a 360 degree display stand.

Impact Xpress exhibition stands can be stored and transported in a range of wheeled cases, some of which can be converted into a podium. 50w Halogen lights or LED lights are available for each of the Impact range of exhibition stands.