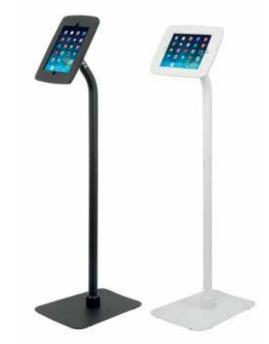

## Curve

Premium iPad Display Stand

#### **Key Features**

- Can house both iPad and Samsung tablets
- Secure & rotating display
- Internal power cable system
- Available in smart black or brilliant white

#### Portable floor-standing tablet stand

The housing system is stylish and secure, supplied with keys to keep your tablet safe. The head rotates from landscape to portrait view & can also flip back 330° for shared viewing.