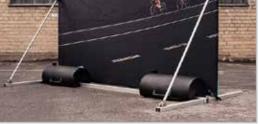

# **Crowd Barriers**

**Premium** Printed covers for outdoor barriers

#### **Key Features**

- Produced any size, Fits any outdoor barrier
- Secure Velcro fittings to attach the barrier
- Treated fabrics, waterproof & UV resistant
- Can print different images on each side of the banner

#### Simple handling & no tools required for setup

Give your event or venue branded crowd control, printed barriers make a huge impact on the overall look of any event. Mark areas or divert queues in style. Your crowd can become part of your brand appeal at any event. Digital print means you can have any colour, or printed design imaginable.