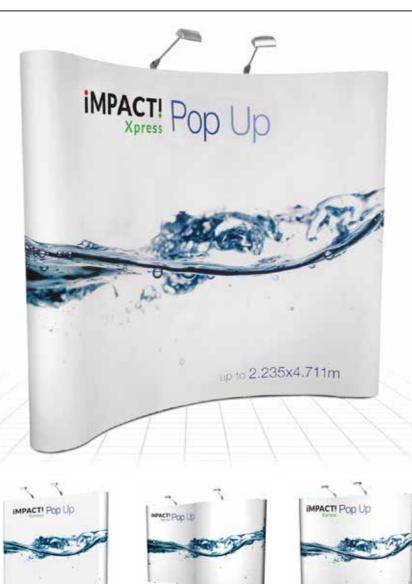

# Impact Xpress

#### Budget Pop up display system

## **iMPACT!** Xpress

#### **Key Features**

- Available curved or straight frames
- Magnetic self locking device allows frame to assemble easily
- Available in a standard 2.25m height or midi 1.85m height
- Secure graphic panel fittings
- 5 year warranty on hardware
- High Impact graphic panels supplied in individual protective sleeves
- Setup within 15 minutes

#### Flexibility at an Affordable Price

Impact Xpress pop up stands are available 2.25m high or 1.85m high. These pop up frames are available in curved or straight format. Impact Xpress has the option for panels to be fitted to the rear of the stand, to create a 360 degree display stand.

Impact Xpress exhibition stands can be stored and transported in a range of wheeled cases, some of which can be converted into a podium. 50w Halogen lights or LED lights are available for each of the Impact range of exhibition stands.