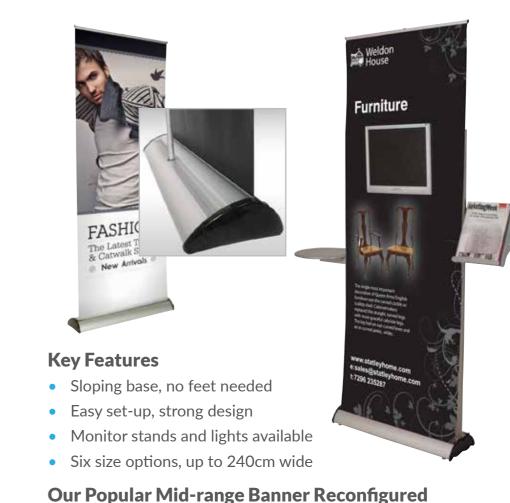

## Evo

Mid Range Cost effective banner

## Verve+

Mid Range Height adjustable banner

# Quickscreen

Mid Range Robust base unit stand