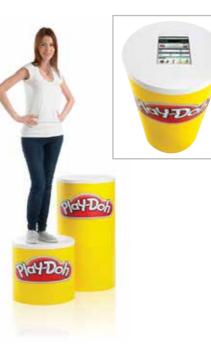

## Counter

**Premium** Counter top iPad display

#### Light & easy setup desktop counter

Counter Mount iPad display unit can be fitted to most standard surface that can be drilled to fit the screw fixings. This mount can be used in conjunction with many of our portable counters.