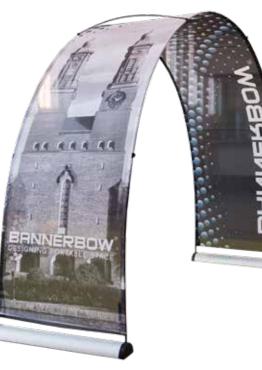

# **Bannerbow Indoor**

**Premium** Fabric arches, big, bold & light

#### **Key Features**

- Three size options
- Single show through or double sided print
- Unique design, quick build, fits in supplied shoulder bag
- Add a inner backdrop wall Fits neatly under small arch

#### **Event Arch Aluminium - Designed for indoors**

The neutral, light aluminium base has an exclusive feel and is available in two different colors, aluminium & black. Bannerbow event arches are easy to set up, without the need for any tools or special equipment. You can set up three commanding sizes arches, by yourself, in just a few minutes.