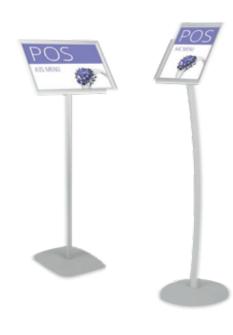

## Menu Stand

Snapframe POS stands

#### **Key Features**

- Two styles Straight / Curved
- A3 & A4 size options
- Front-opening snapframes
- Stable & secure base

#### Flexible & different Range of Stands

Traditionally used for displaying menus, our customers are now using Menu Stand as sign holders for exhibitions, retail displays as an interesting way to deliver eye level information.