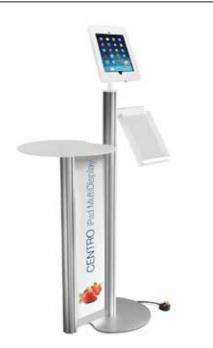

## **Centro Premium** Static frame display system

#### **Key Features**

- Designed to achieve a visually seamless magnetic graphic display
- Innovative adaptable display system
- Contemporary neon acrylic caps and accessories in different colours
- Unique, durable aluminium construction
- Only a single hex key for assembly
- Fittings available for small & large screen
- Silver base plate to ensure stability
- Overall height without lighting 2019mm
- Quality assured with a 5 year guarantee

#### Centro high impact static displays

We have been supplying Centro framed stands for over ten years, and with good reason! Built around the reliable and stable Centro locked frame system, you have a huge choice of shapes and accessories to build your future marketing displays around.

Start with a small static display and grow into a fully modular system at your own pace, with long term guarantee and our support your system will last for years to come, make the smart choice.