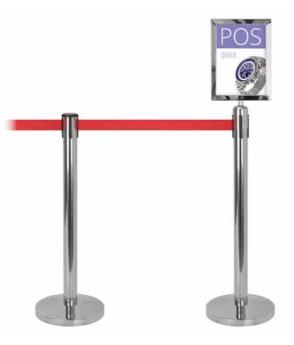

#### **Key Features**

- Chrome finished heavy-duty base and post
- Retractable red barrier belt
- Control people & crowd flow
- Width between posts 2m approximately

#### **Direct your audience**

Chrome finish queuing barrier posts are perfect for use in high traffic areas, a quality, affordable solution. Add info with the sign holder frame with slot for slide in graphic, displays A4 graphics.