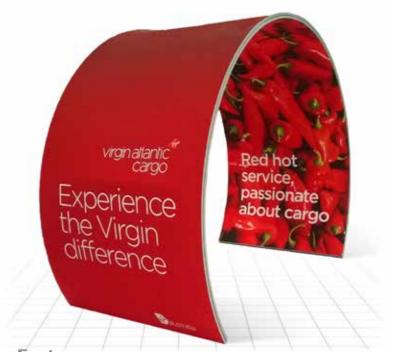

# **Bannerbow Indoor**

**Premium** Fabric arches, big, bold & light

#### **Key Features**

- Three size options
- Single show through or double sided print
- Unique design, quick build, fits in supplied shoulder bag
- Add a inner backdrop wall Fits neatly under small arch

#### **Event Arch Aluminium - Designed for indoors**

The neutral, light aluminium base has an exclusive feel and is available in two different colors, aluminium & black. Bannerbow event arches are easy to set up, without the need for any tools or special equipment. You can set up three commanding sizes arches, by yourself, in just a few minutes.