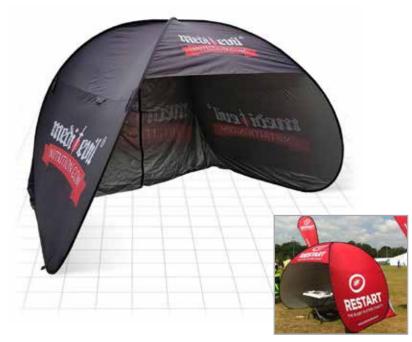

# **Event Bar**

#### **Premium** Combine shelter & outdoor podium

#### **Key Features**

- Perfect for any indoor or outdoor show
- Passers by naturally drawn to the Even Dome
- Solid construction Setup and leave for days
- Internal shelves for storage and security

#### Fun promotions, serve outside with a smile

Your event crowd will instinctively congregate to the alluring Event Bar. Digital & screen print options to the domed top and sides gives vibrant branding. Used indoors and outdoors the high quality organic shape is water repellent and tough enough to tackle any conditions.