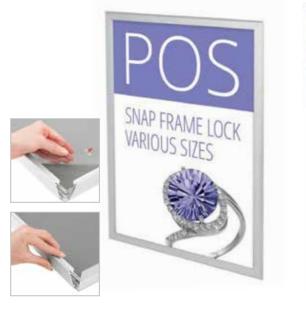

#### **Key Features**

- Frames Sizes; 20, 25, 32 & 46mm
- Lockable version available
- Mitred corners, silver anodised finish
- Huge range of size options

#### Simple, Stylish, Secure Display Draw a crowd - Screen Tower

Front-opening snap frames for quick and easy poster change, indoor or outdoor use, change your message frequently without hassle.