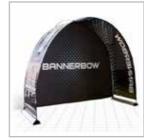

# **Bannerbow Indoor**

**Premium** Fabric arches, big, bold & light

#### **Key Features**

- Three size options
- Single show through or double sided print
- Unique design, quick build, fits in supplied shoulder bag
- Add a inner backdrop wall Fits neatly under small arch

#### **Event Arch Aluminium - Designed for indoors**

The neutral, light aluminium base has an exclusive feel and is available in two different colors, aluminium & black. Bannerbow event arches are easy to set up, without the need for any tools or special equipment. You can set up three commanding sizes arches, by yourself, in just a few minutes.