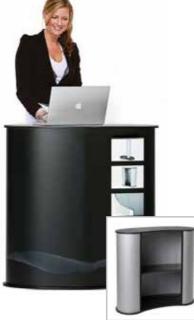

## **V** Counter

Cabinet styled pro counter

#### **Key Features**

- Choice of three sizes and profiles
- Only four parts assembly
- Wrap graphic panel, Velcro fastening
- Tops Black, Wood, White & Silver

#### Medium, large or rectangle

budget pricing and professional styling present in a very professional manner. has expanded to include three counter Standard option comes with an open sizes and profile options.

#### Superior & stable build quality

Very robust counter allows you to back, option for a lockable door.