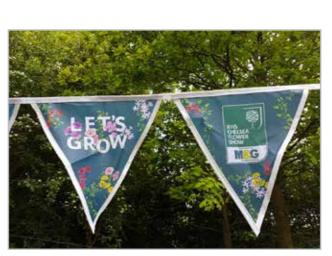

# Bunting

#### **Budget** Unique printed designs on a classic

#### **Key Features**

- Weather Resistant, durable, ideal indoors or outdoors
- Triangular or square pennants, double or single sided
- Classic theme looks great at any event
- Custom lengths & custom shapes available

#### Bunting doesn't have to be boring!

Brighten up any event or stand & add a modern twist to a design classic. Unique individual printed messages can really add a new dimension to any stand or outdoor display. Mix up the bunting with multiple designs and messages available in any length with a black or white trim finish.