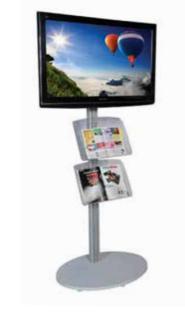

## **Linear Graphic Tower Stand**

Graphic & Literature Post

10 pocket brochure display

Literature Presenter

Zig-Zag

#### **Key Features**

- Combine banner & literature holder
- Sturdy base adds stability
- Single or double sided graphics
- Smart chrome construction

#### **Neatly hold A4 documents**

Great for your promoting your brand and for displaying your literature. It is with smart acrylic pockets. Perfect supplied as standard with 3 x literature for exhibitions or a permanent a shelves and a sail graphic panel.