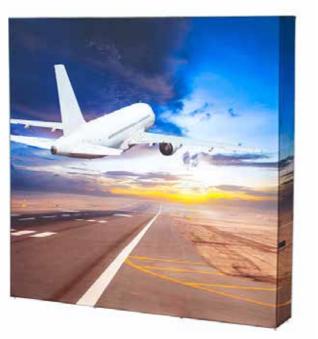

# Impact Xpress

#### Budget Pop up display system

## **iMPACT!** Xpress

#### **Key Features**

- Available curved or straight frames
- Magnetic self locking device allows frame to assemble easily
- Available in a standard 2.25m height or midi 1.85m height
- Secure graphic panel fittings
- 5 year warranty on hardware
- High Impact graphic panels supplied in individual protective sleeves
- Setup within 15 minutes

#### Flexibility at an Affordable Price

Impact Xpress pop up stands are available 2.25m high or 1.85m high. These pop up frames are available in curved or straight format. Impact Xpress has the option for panels to be fitted to the rear of the stand, to create a 360 degree display stand.

Impact Xpress exhibition stands can be stored and transported in a range of wheeled cases, some of which can be converted into a podium. 50w Halogen lights or LED lights are available for each of the Impact range of exhibition stands.