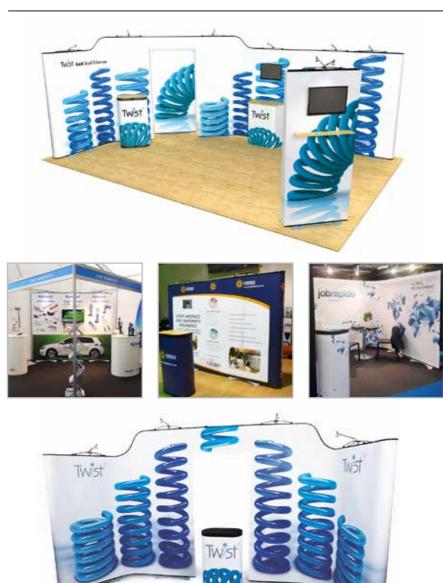

# Linear Pro Systems

#### **Premium** Bespoke exhibition system ideal for the retail environment

#### **Key Features**

- Portable with full set up instructions
- Anodised aluminium construction
- 75mm rounded modular posts
- Accessories include literature holders, LCD mount and shelves
- Additional optional accessories including spotlights, counters and carry case

#### Build unique exhibition stands

The Linear range of portable exhibit systems are designed to ship with minimal lead-time and are a terrific off the shelf solution for trade-shows and semi permanent displays, ideal for shopping centres and exhibition venues.

All kits accommodate optional lighting, choice of LCD screen mounts, brochure holders, product display shelves and moulded carry cases.

Framing is constructed of extruded aluminium with sturdy oval steel bases. Key-Locking arms makes Linear strong, lightweight and easy to assemble.

Use single or join together to create six configurations with looks that perfectly complements any exhibition.