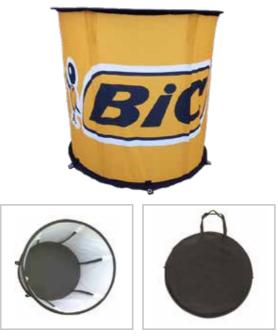

# **Event Bin**

Flat-pack outdoor display counters

#### **Key Features**

- Set up and take down in just 30 seconds
- Securing pegs for use in all conditions
- Fiberglass rods withstand intensive use
- Replace graphics for multiple use with ease

#### Vibrant outdoor printing, get noticed

Event Bin compliments our range of outdoor pop-up range. Printed onto high quality display fabric, with a waterproof bottom, using the same high quality tensioning system across the range.