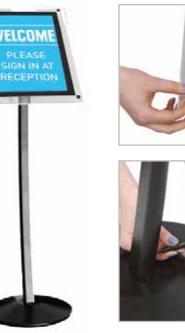

# Impact Xpress

#### Budget Pop up display system

## **iMPACT!** Xpress

#### **Key Features**

- Available curved or straight frames
- Magnetic self locking device allows frame to assemble easily
- Available in a standard 2.25m height or midi 1.85m height
- Secure graphic panel fittings
- 5 year warranty on hardware
- High Impact graphic panels supplied in individual protective sleeves
- Setup within 15 minutes

#### Flexibility at an Affordable Price

Impact Xpress pop up stands are available 2.25m high or 1.85m high. These pop up frames are available in curved or straight format. Impact Xpress has the option for panels to be fitted to the rear of the stand, to create a 360 degree display stand.

Impact Xpress exhibition stands can be stored and transported in a range of wheeled cases, some of which can be converted into a podium. 50w Halogen lights or LED lights are available for each of the Impact range of exhibition stands.