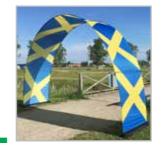

# Bannerbow

#### **Premium** Portable fabric arches - Size & backdrop options

#### **Key Features**

- Outdoor Size Options Small or Medium
- Designed with simplicity in mind
- Single & double sided print options
- Indoor & Outdoor product options
- Add a inner backdrop wall that fits neatly under the arch
- Ultra-light and simple to build
- Available with smart wheeled bag

#### For when you want to be seen!

Bannerbow offers an innovative display solution for exhibition, event and retail. Bannerbow portable event arches and backdrop can easily create an exciting portable branding arch with style and overhead experience. Bannerbow arches offer an effective alternative to regular portable marketing displays.

#### **Event Arch - Outdoor**

With the same quick build design for indoor and outdoor models, with the main difference being the secure stabilising feet. Bannerbow outdoor is suitable in light wind and rain weather conditions.