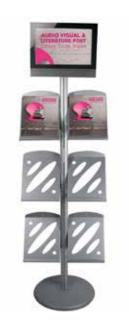

## Linear Audio

Audio-visual Literature Post

#### **Key Features**

- Combine banner & literature holder
- Sturdy base adds stability
- Single or double sided graphics
- Smart chrome construction

#### **Neatly hold A4 documents**

Great for your promoting your brand and for displaying your literature. It is with smart acrylic pockets. Perfect supplied as standard with 3 x literature for exhibitions or a permanent a shelves and a sail graphic panel.