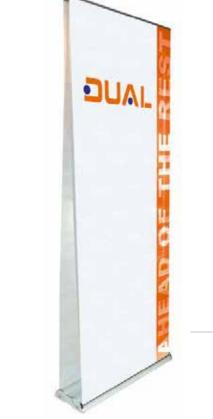

# Dual

#### Premium Stand attractive finish

#### **Key Features**

- 5 year hardware guarantee
- Wide base, footless design
- Quick change graphic system
- 85cm or 100cm wide x 215cm high, 7.5kg

#### Elegant, eye catching double sided roller banner

With premium Dual stand changing graphics is so easy you can update on the fly, slide the cartridge out with the aid of the locking pin, you'll have new graphics ready to use in under a minuet. Combine with long hardware warranty results in a system that will last you many years.