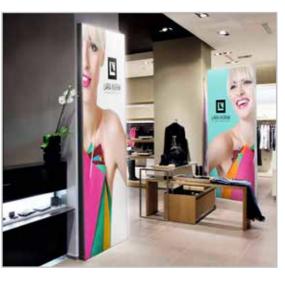

# **Curved Pillar**

Freestanding backlit branded display

## **Curved Light Pillar**

Freestanding Backlit branded Display

#### **Double-sided Light Pillar**

Display unit for high volume indoor traffic areas, illuminated signage with its naturally attracting light feature, a powerful way of attracting attention to a brand in any retail environment.