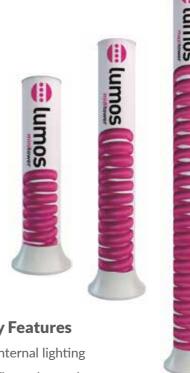

### Lumos

Lumos columns & podiums

Pop Up

Pop Up Tower

## Totem

Illuminated Shelf Showcase

Illuminated Totem

- Internal lighting
- Three size options
- High quality, hard wearing design
- LED backlit display option

#### **Designed for retail**

Perfect for retail displays, showrooms and to enhance exhibition displays. The Lumos range of display towers & podiums are user friendly to build.