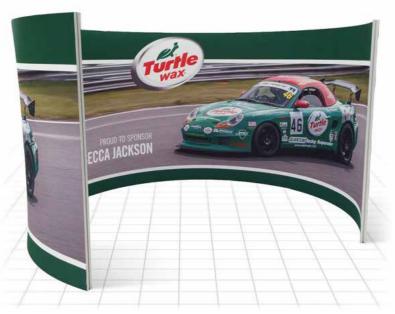

## **Centro Premium** Static frame display system

#### **Key Features**

- Designed to achieve a visually seamless magnetic graphic display
- Innovative adaptable display system
- Contemporary neon acrylic caps and accessories in different colours
- Unique, durable aluminium construction
- Only a single hex key for assembly
- Fittings available for small & large screen
- Silver base plate to ensure stability
- Overall height without lighting 2019mm
- Quality assured with a 5 year guarantee

#### Centro high impact static displays

We have been supplying Centro framed stands for over ten years, and with good reason! Built around the reliable and stable Centro locked frame system, you have a huge choice of shapes and accessories to build your future marketing displays around.

Start with a small static display and grow into a fully modular system at your own pace, with long term guarantee and our support your system will last for years to come, make the smart choice.