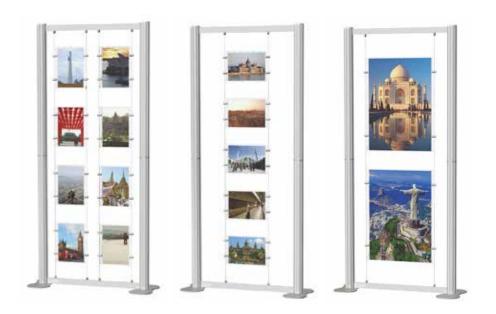

## **Linear Graphic Tower Stand**

Graphic & Literature Post

10 pocket brochure display

Literature Presenter

Zig-Zag

#### **Key Features**

- Heavy duty MDF black base
- 10 x A4 2mm acrylic presenters
- Single/ double-sided stand
- Impressive structure & build quality

#### Freestanding - heavy duty

A double sided A4 pillar style stand showroom or reception area solution. A4 literature.