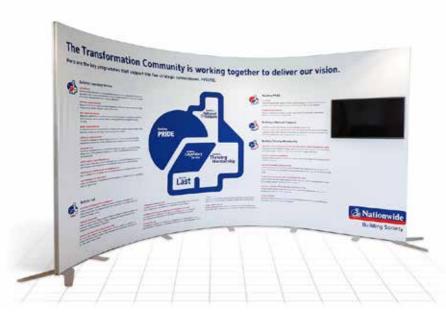

## **Centro Premium** Static frame display system

#### **Key Features**

- Designed to achieve a visually seamless magnetic graphic display
- Innovative adaptable display system
- Contemporary neon acrylic caps and accessories in different colours
- Unique, durable aluminium construction
- Only a single hex key for assembly
- Fittings available for small & large screen
- Silver base plate to ensure stability
- Overall height without lighting 2019mm
- Quality assured with a 5 year guarantee

#### Centro high impact static displays

We have been supplying Centro framed stands for over ten years, and with good reason! Built around the reliable and stable Centro locked frame system, you have a huge choice of shapes and accessories to build your future marketing displays around.

Start with a small static display and grow into a fully modular system at your own pace, with long term guarantee and our support your system will last for years to come, make the smart choice.