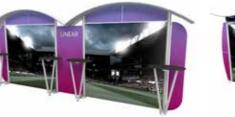

# Linear Pro Systems

#### **Premium** Bespoke exhibition system ideal for the retail environment

#### **Key Features**

- Portable with full set up instructions
- Anodised aluminium construction
- 75mm rounded modular posts
- Accessories include literature holders, LCD mount and shelves
- Additional optional accessories including spotlights, counters and carry case

#### Build unique exhibition stands

The Linear range of portable exhibit systems are designed to ship with minimal lead-time and are a terrific off the shelf solution for trade-shows and semi permanent displays, ideal for shopping centres and exhibition venues.

All kits accommodate optional lighting, choice of LCD screen mounts, brochure holders, product display shelves and moulded carry cases.

Framing is constructed of extruded aluminium with sturdy oval steel bases. Key-Locking arms makes Linear strong, lightweight and easy to assemble.

Use single or join together to create six configurations with looks that perfectly complements any exhibition.