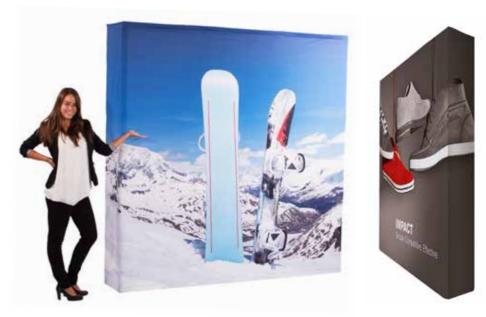

# Impact Original

Mid Range Pop up display system

## **iMPACT!** Original

TTTTTY

#### **Key Features**

- Magnetic self locking device makes frame assembly quick and easy
- Magnetic graphic fittings eliminate unsightly panel hooks
- Designed for seamless display
- Reinforced frame for intensive use
- Lifetime warranty on hardware
- High Impact graphic panels supplied in individual protective sleeves
- Option to fit LCD screens
- Setup within 10 minutes

#### Effortless Pop Up Displays !

Impact<sup>™</sup> Original is our best selling pop up display stand. Precision engineered magnetic fittings ensure the panels locate to the correct position on the frame.

Designed for companies requiring high impact, durable & quick build pop up display stands, Impact<sup>™</sup> Original is available 2.67m wide (3x3) or 3.22m wide (4x3). Impact Original exhibition stands can be stored and transported in a range of wheeled cases, some of which can be converted into a podium.