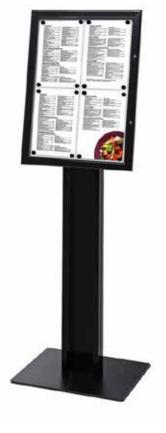

## LED Menu

LED Telescopic Menu Stand

#### **Key Features**

- Innovative digital advertising
- High quality housing
- Professional Samsung screen
- Easy to transport and move around

#### **Key Features**

- LED illuminated backlit menu stand
- Silver telescopic post with finger lock
- Silver powder coated steel base
- Landscape or portrait

#### **Highlight your menu**

A silver anodised finish telescopic post with a finger lock mechanism & a silver powder coated steel base with rubber feet. Adjustable height 80-130cm.