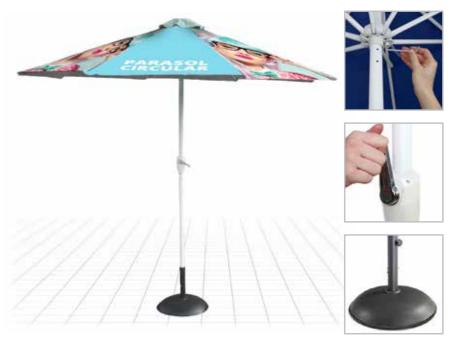

# Parasol

**Budget** Branded cover, choice of shapes

#### **Key Features**

- Circular or Square profiles
- Printed with bright UV colours
- Ideal both indoors and outdoors
- Heavy optional 20kg base for security

#### It's always summer with a Parasol

Parasols umbrellas are ideal for both indoor and outdoor retail spaces. Printing available on the entire surface using dye-sublimation technology so there is no limitation on design or colour. The Parasol makes a bright and vibrant eye-catching display whatever the weather.