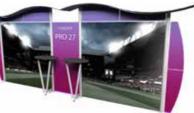

# Linear Pro Systems

#### **Premium** Bespoke exhibition system ideal for the retail environment

#### **Key Features**

- Portable with full set up instructions
- Anodised aluminium construction
- 75mm rounded modular posts
- Accessories include literature holders, LCD mount and shelves
- Additional optional accessories including spotlights, counters and carry case

#### Build unique exhibition stands

The Linear range of portable exhibit systems are designed to ship with minimal lead-time and are a terrific off the shelf solution for trade-shows and semi permanent displays, ideal for shopping centres and exhibition venues.

All kits accommodate optional lighting, choice of LCD screen mounts, brochure holders, product display shelves and moulded carry cases.

Framing is constructed of extruded aluminium with sturdy oval steel bases. Key-Locking arms makes Linear strong, lightweight and easy to assemble.

Use single or join together to create six configurations with looks that perfectly complements any exhibition.