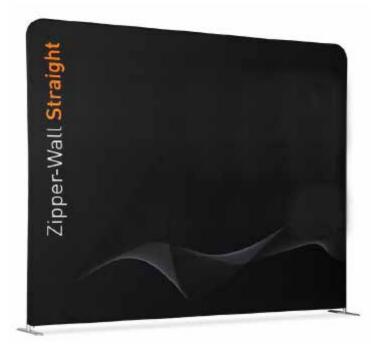

# Zipper Wall Straight

Straight tension fabric panel frames

#### **Key Features**

- Easy fit graphic with zip fastening
- Ideal permanent feature or portable display
- Create stunning fabric graphics with double sided prints
- A solution for every space, amazing 30 size options!

#### One frame multiple options

With an incredible 30 size options in five standard heights and multiple widths, there's a solution that fits any display requirement, create unique exhibition displays that are quick to construct. Combined with easy care seamless graphics you'll have a display solution that looks great for years!