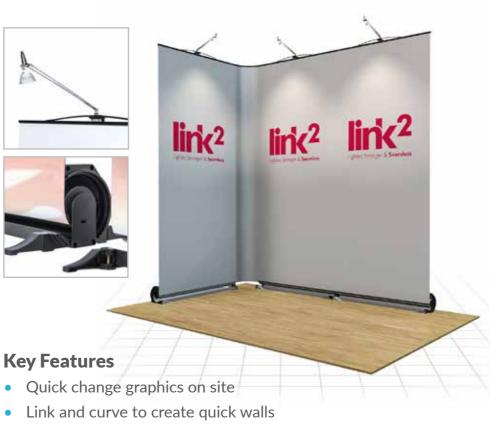

# Link2

#### **Premium** Link together – straight or curved

- Great solution for quick exhibitions
- Quality system will last for years lifetime warranty

#### Narrow footprint – ideal for shell schemes

20cm deep, 85cm wide & 217.5cm high. Multiple Link<sup>2</sup> display stands can be joined to create a wide but narrow straight backdrop, you can add a 23.5cm flexi-link panel to create curve and wave shapes. The patented tension design ensures the graphics are level regardless of the floor it's on.