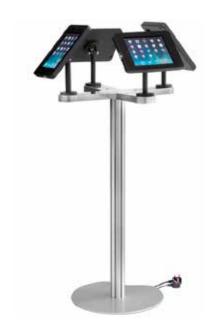

# Quad

**Premium** iPads for everyone!

#### **Key Features**

- Made for iPad
- Available in textured black or white finish
- Continuous iPad power supply
- Optional moulded wheeled trolley case

#### Add even more information

iPad Quad delivers information in a space saving four user station, even the busiest retail environment delivers your interactive message in style, to the maximum audience possible.