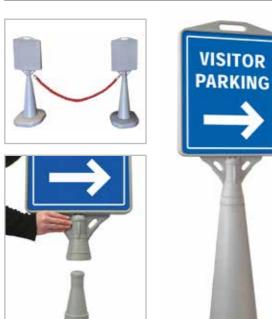

#### **Key Features**

- Chrome finished heavy-duty base and post
- Retractable red barrier belt
- Control people & crowd flow
- Width between posts 2m approximately

#### **Direct your audience**

Chrome finish queuing barrier posts are perfect for use in high traffic areas, a quality, affordable solution. Add info with the sign holder frame with slot for slide in graphic, displays A4 graphics.