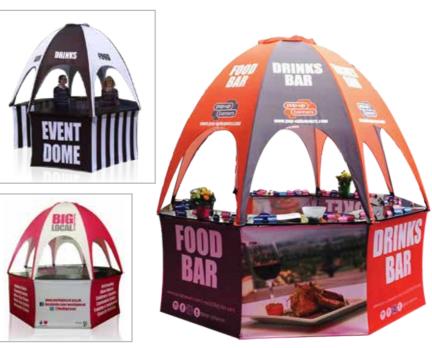

# **Event Bar**

#### **Premium** Combine shelter & outdoor podium

#### **Key Features**

- Perfect for any indoor or outdoor show
- Passers by naturally drawn to the Even Dome
- Solid construction Setup and leave for days
- Internal shelves for storage and security

#### Fun promotions, serve outside with a smile

Your event crowd will instinctively congregate to the alluring Event Bar. Digital & screen print options to the domed top and sides gives vibrant branding. Used indoors and outdoors the high quality organic shape is water repellent and tough enough to tackle any conditions.