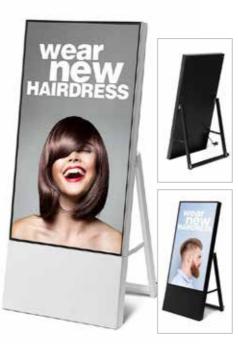

## Slim Totem

Slim Digital Totem

Outdoor Digital Totem

#### **Key Features**

- Digital advertising totem
- Slim design
- High quality housing with Samsung screen
- Complex content management possible

#### A perfect digital system to use indoors

The housing is made to perfectly hold & protect the screen inside & give it a frameless and modern look. Available in sizes 43", 49" and 55". Easy plug and play via USB and remote control.