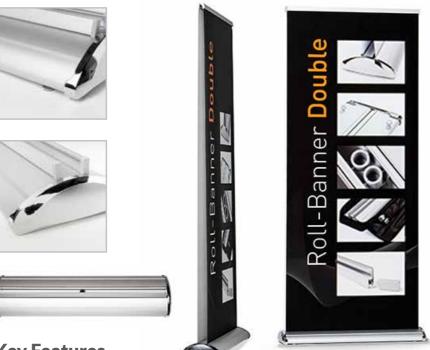

# Revolution

Premium Modern Banner Design

#### **Key Features**

- Interchangeable graphic panels
- Available 85cm or 120cm wide
- Stylish black or chrome finish
- Telescopic height adjustable pole

#### Premium Quality, Swedish Design

Designed for years of trouble free use. We still produce replacement graphic panels for clients who use Zap stands over 10 years old. Comes with lifetime guarantee against product failure.

#### **Revolution in Style and Features**

A truly stunning banner stand, a real evolution in quality banner construction and ease of use. Encased in a modern gloss plastic outer shell, when in use looks like its floating off the floor!