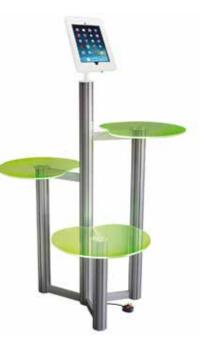

# **Centro Showcase**

**Premium** Centro styled and quality display pod

CENTRO

DisplayPod

#### **Key Features**

- Complete Centro range compatibility
- Printed, white or clear shelf infill panels
- Header and base panels for promotional graphic display
- Shelf takes up to 12kg of evenly distributed products

#### Showcase your products in style

Showcase your latest ideas and products behind an attractive, secure and protected display. With looks and build quality that's made to suit the most demanding exhibitions, can be used in a variety of configurations including a printed back panel, single sided viewing or open dual aspect display.