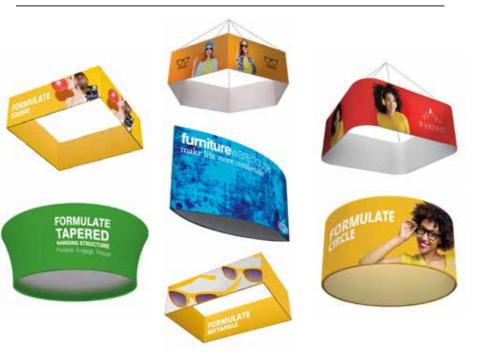

# **Formulate Hanging**

Unmissable suspended fabric shapes

#### **Key Features**

- Seven great shapes, size options to suit all situations
- Printable double sided fabric for all models
- Easy fit graphic socks with zip fastening
- Supplied with hanging loops to suspend from ceiling

#### Fanfare your exhibition message

You'll command attention with a Formulate Hanging Banner in a wide variety of sizes you're sure to add even more impact to your brand. Securely fastened with strong specialised hooks, which enable your shape to be hung from the ceiling rigging at most exhibition halls.