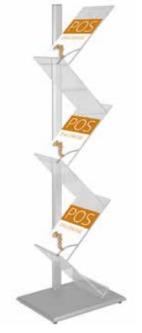

## **Linear Graphic Tower Stand**

Graphic & Literature Post

10 pocket brochure display

Literature Presenter

Zig-Zag

#### **Key Features**

- Attractive clean design
- Rigid stand features six shelves
- Heavy profile offers stability
- Quality look and feel

#### **Stylish clear shelf design**

Zig-Zag design and aluminium pole support offers a ridged, functional double-sided brochure holder for your with six A4 sloping shelving for