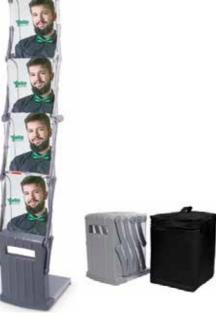

## **Linear Graphic Tower Stand**

Graphic & Literature Post

10 pocket brochure display

Literature Presenter

Zig-Zag

#### **Key Features**

- Heavy duty MDF black base
- 10 x A4 2mm acrylic presenters
- Single/ double-sided stand
- Impressive structure & build quality

#### Freestanding - heavy duty

A double sided A4 pillar style stand showroom or reception area solution. A4 literature.