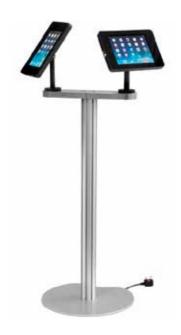

# Duo

**Premium** Double iPad display stand

#### **Key Features**

- Made for iPad
- Available in textured black or white finish
- Continuous iPad power supply
- Optional moulded wheeled trolley case

#### Double iPad practicality

iPad Duo offers space saving solutions in tight situations. The perfect partner to many retail and event environments, this simple yet stylish iPad holder delivers information to all your customers.