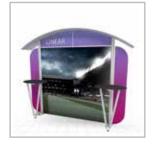

# Linear Pro Systems

#### **Premium** Bespoke exhibition system ideal for the retail environment

#### **Key Features**

- Portable with full set up instructions
- Anodised aluminium construction
- 75mm rounded modular posts
- Accessories include literature holders, LCD mount and shelves
- Additional optional accessories including spotlights, counters and carry case

#### Build unique exhibition stands

The Linear range of portable exhibit systems are designed to ship with minimal lead-time and are a terrific off the shelf solution for trade-shows and semi permanent displays, ideal for shopping centres and exhibition venues.

All kits accommodate optional lighting, choice of LCD screen mounts, brochure holders, product display shelves and moulded carry cases.

Framing is constructed of extruded aluminium with sturdy oval steel bases. Key-Locking arms makes Linear strong, lightweight and easy to assemble.

Use single or join together to create six configurations with looks that perfectly complements any exhibition.