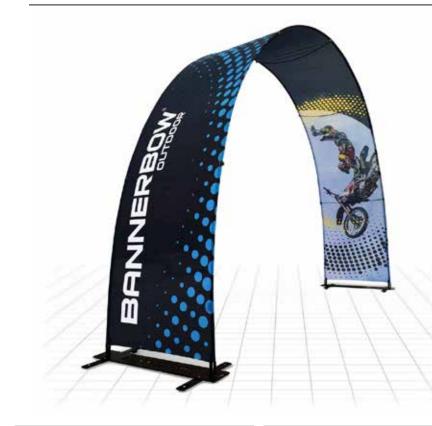

# **Bannerbow Indoor**

**Premium** Fabric arches, big, bold & light

#### **Key Features**

- Three size options
- Single show through or double sided print
- Unique design, quick build, fits in supplied shoulder bag
- Add a inner backdrop wall Fits neatly under small arch

#### **Event Arch Aluminium - Designed for indoors**

The neutral, light aluminium base has an exclusive feel and is available in two different colors, aluminium & black. Bannerbow event arches are easy to set up, without the need for any tools or special equipment. You can set up three commanding sizes arches, by yourself, in just a few minutes.