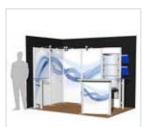

# Linear Pro Systems

#### **Premium** Bespoke exhibition system ideal for the retail environment

#### **Key Features**

- Portable with full set up instructions
- Anodised aluminium construction
- 75mm rounded modular posts
- Accessories include literature holders, LCD mount and shelves
- Additional optional accessories including spotlights, counters and carry case

#### Build unique exhibition stands

The Linear range of portable exhibit systems are designed to ship with minimal lead-time and are a terrific off the shelf solution for trade-shows and semi permanent displays, ideal for shopping centres and exhibition venues.

All kits accommodate optional lighting, choice of LCD screen mounts, brochure holders, product display shelves and moulded carry cases.

Framing is constructed of extruded aluminium with sturdy oval steel bases. Key-Locking arms makes Linear strong, lightweight and easy to assemble.

Use single or join together to create six configurations with looks that perfectly complements any exhibition.