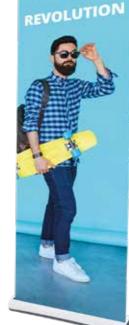

# Revolution

Premium Modern Banner Design

#### **Key Features**

- Interchangeable graphic panels
- Available 85cm or 120cm wide
- Stylish black or chrome finish
- Telescopic height adjustable pole

#### **Revolution in Style and Features**

A truly stunning banner stand, a real evolution in quality banner construction and ease of use. Encased in a modern gloss plastic outer shell, when in use looks like its floating off the floor!