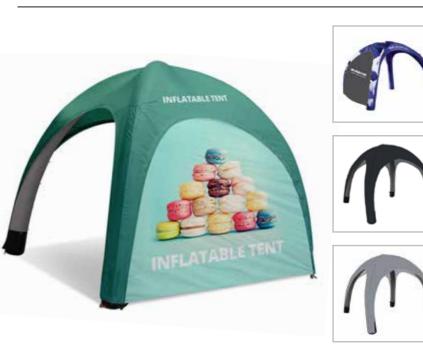

# **Inflatable Tent**

Robust, flexible, eye-catching cover

#### **Key Features**

- Stands wind speeds up to 15mph/24kmh when pegged
- Made from strong polyester, double layer PE fabric outer
- Puncture repair kit & standard Carry Bag included
- Securing straps included

#### **Printed inflatable Cover**

Height 2.65m, Width 3m, Depth 3m, Weight 9.67kg. A sturdy & attractive option for outdoor displays, providing visual messages that can been seen from afar. Optional canopy & wall accessories provide more printed message opportunities & added shelter from the elements.