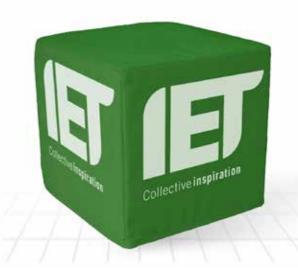

# Foam Cube

Foam filled soft branded cube

#### **Key Features**

- Weights & size options for multiple uses
- Make an interactive soft display
- Comfortable branded seat, hard fill option
- Fill with elastic material for a tactile feature

#### Fun tactile exhibition feature

Custom cubes are printed on high-quality waterproof polyester fabric, using sharp & vibrant dye-sublimation transfer, which means you can have any colour, or printed design imaginable. Foam cubes can have three different fillings making them suitable as rest points, fabric displays or interactive toys.