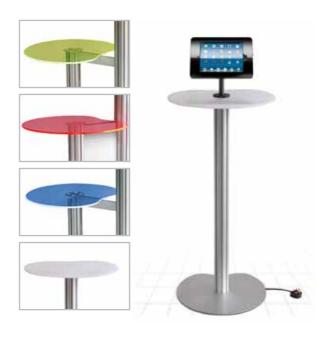

## Counter

**Premium** Counter top iPad display

#### **Key Features**

- Fits standard iPads
- Secure Fixings, Easy set-up
- Landscape or portrait configuration
- Internal power cable system

#### Light & easy setup desktop counter

Counter Mount iPad display unit can be fitted to most standard surface that can be drilled to fit the screw fixings. This mount can be used in conjunction with many of our portable counters.