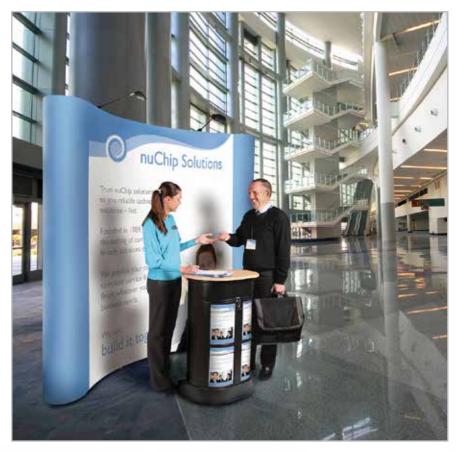

#### Effortless Pop Up Displays !

Impact<sup>™</sup> Original is our best selling pop up display stand. Precision engineered magnetic fittings ensure the panels locate to the correct position on the frame.

Designed for companies requiring high impact, durable & quick build pop up display stands, Impact<sup>™</sup> Original is available 2.67m wide (3x3) or 3.22m wide (4x3). Impact Original exhibition stands can be stored and transported in a range of wheeled cases, some of which can be converted into a podium.