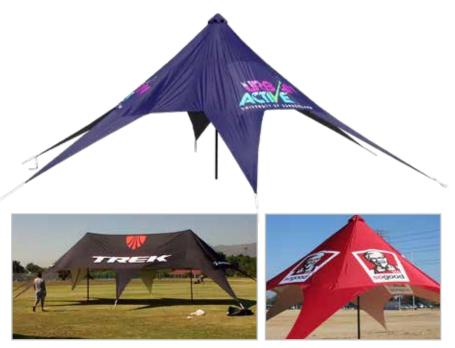

## **Ex-Star**

#### **Premium** Branded tents eye-catching shelter

#### **Key Features**

- Unusual eye-catching shape, provides branding & shelter
- Two captivating design and size options
- Quality digital print for brilliant colours and graphics
- Exclusive treated fabric, weatherproof & adaptable

#### Eye-catching branding and stylish shelter

These are ideal for promotions, festivals, sports events and golf days as well as being a great looking alternative to a standard Gazebo or shelter. The Ex-Star is made from quality polyester which is supported by a central pole and secured by ground pegs, easily update your graphics.