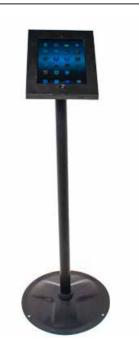

#### Budget Make your case interactive

#### **Key Features**

- Fits standard iPads
- Secure Fixings, Easy set-up
- Landscape or portrait configuration
- Internal power cable system

#### Light & easy setup desktop counter

Counter Mount iPad display unit can be fitted to most standard surface that can be drilled to fit the screw fixings. This mount can be used in conjunction with many of our portable counters.