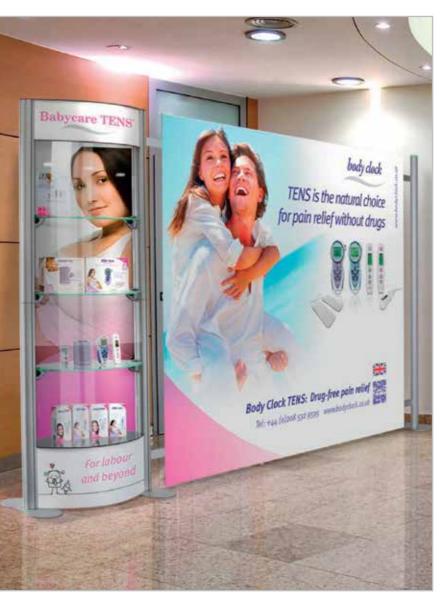

- Invest to impress ayble will adapt with your ideas for years to come

#### Build & grow your own stand

Award winning design, the next generation of selfbuild systems. Inter-connecting aluminium frames can be configured into almost any form or structure. The system is so robust and simple to build (no tools required) you can be confident your initial outlay will last you years on the exhibition circuit.

Easily manipulate frames to different sizes and structures for different events, and update sections of graphics without having all panels replaced. The graphic panels, are secured by magnet to the face of the frames to give a stunning and near seamless single or double-sided graphic coverage.









# Centro modular

Premium click and lock frames, self-build portable modular stands



#### **Key Features**

- Unique, durable aluminium construction
- Quality assured 5 year guarantee
- Shaped silver bases ensure stability
- Adaptable options with the Centro range
- Wall, shelving and poster displays function individually
- Substrate options, traditional banner, flexible PVC or ridged Foamex
- Expand over time, flexible outlay
- Self build and easy transport
- 3d rendered drawings available

#### **Build & Expand with Centro Modular**

A trusted option, Centro has the ability to be self built and combined with adaptable components, this system will suit a variety of retail and exhibition environments.

With 15 years of development and continued supply it's the perfect choice for customers who wish to build on existing kit and expand or new exhibitors to enter the market