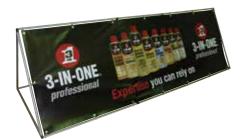

#### **Quality guaranteed**

With the addition of chrome end plates and an attractive chrome finished support foot. Evo is ideal for companies looking the next step up from a standard roller banner stand.

#### **Key Features**

- Solid, stable design
- Smart chrome finish
- Base /poles available in smart silver finish
- Widths 85cm, 100cm, 120cm or 150cm wide

#### Compact, sloping angled base

Our narrowest footprint banner, no protruding foot needed to stabilise the stand. Ideal for busy venues where they may be a concern about passers by tripping on a visible support foot.