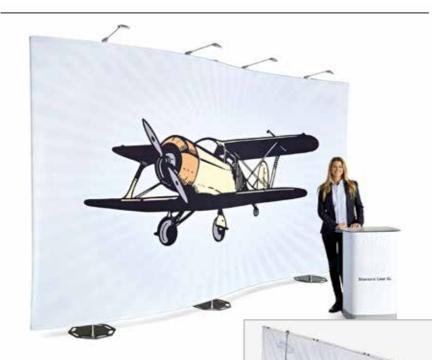

# Verso

Create impressive backwalls to fit your needs

#### **Key Features**

- Build up-to 18m square walls
- Bespoke shapes and heights
- Easy tool free setup
- Straight or curved profiles

#### Great impact with a backwall at your required size

Choose between straight, inner and outer curves. Update the size and add new Verso fabric graphics with a fully adjustable frame, re-use the hardware for years. The frame is easy to build and the fabric can be fitted at working height before being extended to it's full height.