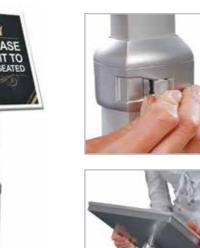

# Impact Original

Mid Range Pop up display system

## **iMPACT!** Original

TTTTTY

#### **Key Features**

- Magnetic self locking device makes frame assembly quick and easy
- Magnetic graphic fittings eliminate unsightly panel hooks
- Designed for seamless display
- Reinforced frame for intensive use
- Lifetime warranty on hardware
- High Impact graphic panels supplied in individual protective sleeves
- Option to fit LCD screens
- Setup within 10 minutes

#### Effortless Pop Up Displays !

Impact<sup>™</sup> Original is our best selling pop up display stand. Precision engineered magnetic fittings ensure the panels locate to the correct position on the frame.

Designed for companies requiring high impact, durable & quick build pop up display stands, Impact<sup>™</sup> Original is available 2.67m wide (3x3) or 3.22m wide (4x3). Impact Original exhibition stands can be stored and transported in a range of wheeled cases, some of which can be converted into a podium.