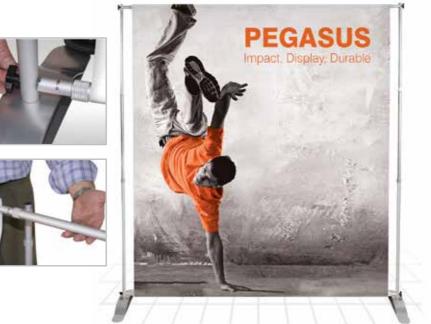

# Peagsus

Cost effective, flexible and adaptable

# **Impact Fabric Plus**

Versatile pop-up fabric display

#### **Key Features**

- Easy care fabric, simple set-up
- Multiple widths and height options
- Tension fabric graphics look great
- Join 3m frames to create 6m display with extension kit

#### Lightweight, fabric graphic panel

The Pegasus graphic panel is printed onto a one piece lightweight fabric material. The fabric graphic panel fits into a carry bag along with the hardware, to make for easy transportation. Ideal for companies where the transportation weight is an important deciding factor.