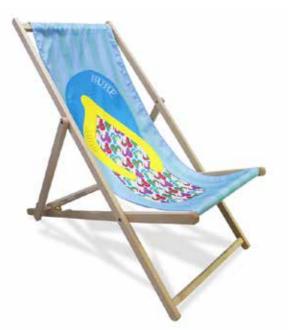

# **Branded Deckchair**

Made from ethically sourced wood

#### **Key Features**

- Three seating positions available
- Removable graphic for easy washing
- Easy to assemble and collapse for storage
- Suitable for outdoor or indoor use

#### Frame crafted from durable FSC beech wood

A classic wooden deck chair with a full colour printed graphic seat. Comes with three seating positions with adjustable recline for comfort. The frame collapses down for easy storage. Ideal for outdoor festivals, beach events and pool areas where branding is a must.