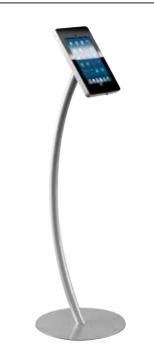

## Curve

Premium iPad Display Stand

#### **Key Features**

- Can house both iPad and Samsung tablets
- Secure & rotating display
- Internal power cable system
- Available in smart black or brilliant white

#### Portable floor-standing tablet stand

The housing system is stylish and secure, supplied with keys to keep your tablet safe. The head rotates from landscape to portrait view & can also flip back 330° for shared viewing.

#### **Key Features**

- Made for iPad
- Push button security lock with key release
- Black high gloss acrylic fascia
- Durable silver grey steel enclosure &base

#### Powered by battery or charging port

The Curve iPad Display Stand is a premium quality constructed free standing unit and enclosure, designed for quick and easy utilisation where power may not be available.