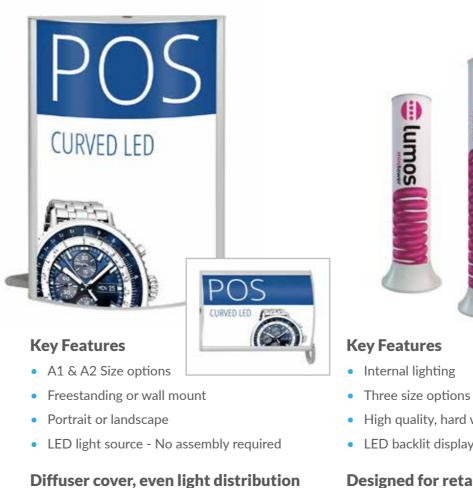

#### **Key Features**

- A1 & A2 Size options
- Freestanding or wall mount
- Portrait or landscape
- LED light source No assembly required

#### Diffuser cover, even light distribution

Get visual impact with the Curved LED lightbox. Ideal for use within showrooms, exhibit stands, retail venues & office spaces. Economical LED lighting minimises heat ensuring easy handling.