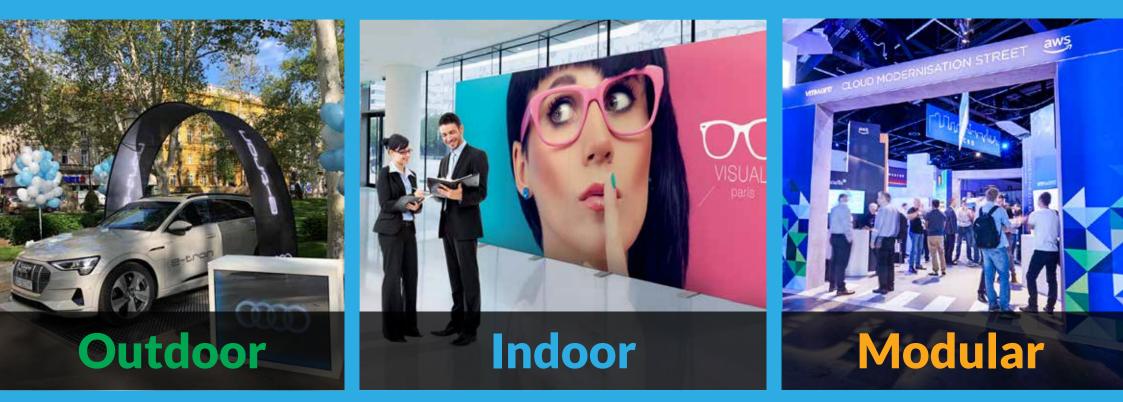

# Indoor

Pages 05-51

 Pop Up Display Stands Roll Up Banner Stands Linked Banners Tablet / iPad Stands Digital Displays Static Display Stands Fabric Displays Point of Sale Tower Stands Literature Stands Menu Stands Tabletop Stands Retail Counters Podium Stands Backlit Displays

Outdoor

Pages 53-70

54 Sail Banners
56 Pop Up A Frames
57 Roll Up Banners
58 Outdoor Displays
59 Outdoor Shelter
63 Event Barriers
66 PVC Banners & Frames
68 Pavement Signs

Modular

Pages 71-82

73 Twist Modular
74 Impact Modular
76 Ayble Frame
77 Centro Modular
78 REXframe
79 Floorex