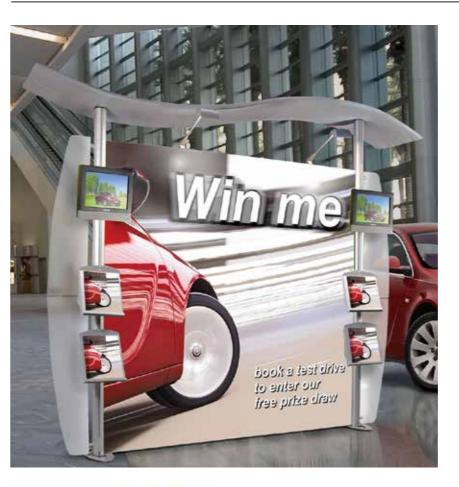

# Linear Pro Systems

#### **Premium** Bespoke exhibition system ideal for the retail environment

#### **Key Features**

- Portable with full set up instructions
- Anodised aluminium construction
- 75mm rounded modular posts
- Accessories include literature holders, LCD mount and shelves
- Additional optional accessories including spotlights, counters and carry case

#### Build unique exhibition stands

The Linear range of portable exhibit systems are designed to ship with minimal lead-time and are a terrific off the shelf solution for trade-shows and semi permanent displays, ideal for shopping centres and exhibition venues.

All kits accommodate optional lighting, choice of LCD screen mounts, brochure holders, product display shelves and moulded carry cases.

Framing is constructed of extruded aluminium with sturdy oval steel bases. Key-Locking arms makes Linear strong, lightweight and easy to assemble.

Use single or join together to create six configurations with looks that perfectly complements any exhibition.