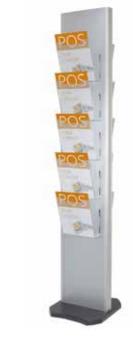

## **Linear Graphic Tower Stand**

Graphic & Literature Post

10 pocket brochure display

Literature Presenter

Zig-Zag

#### **Key Features**

- Heavy duty MDF black base
- 10 x A4 2mm acrylic presenters
- Single/ double-sided stand
- Impressive structure & build quality

#### Freestanding - heavy duty

A double sided A4 pillar style stand showroom or reception area solution. A4 literature.