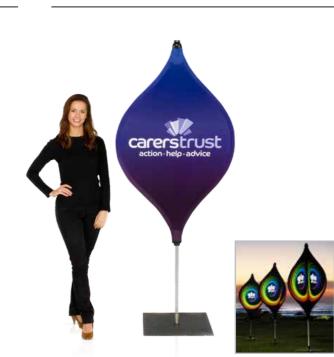

## Lantern Banner

360 degree outdoor lantern banner

#### **Key Features**

- Branding at 2m high, perfect eye level
- Three panels ensures 360 degree coverage
- Unit designed to turn in the wind
- Interchangeable update with ease

#### **Elegant movement catches attention**

Printed with dye sublimation ink and material, which allows the fabric to be backlit and give it a unique glow. Illuminated from inside with a battery powered lighting unit & an electric motor.