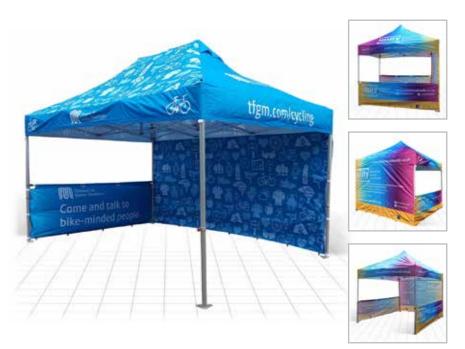

# Gazebo

#### **Premium** Branded Gazebos in a range of sizes

#### **Key Features**

- Full printed walls, half walls and front door options
- Solid construction, perfect in any weather
- Two people can setup easily
- Ground secured options depending on usage

#### **Range of configurations**

We offer a standard and premium gazebo, with the main difference being the thickness of the aluminium frame. The premium gazebo is more suited to frequent use in strong weather conditions. We can produce both options in a 3x3m, 4.5x3m and 6x3m size, single or double-sided panels.