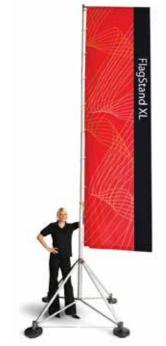

## **Flagstand XL**

XL - flag banner for outdoor use

#### **Key Features**

- Use up to 5.5m high
- Easy to build, no loose parts
- Weigh down options for extra support
- Transport bag supplied

#### Extra large – Extra stable

With a telescopic flag pole, which enables use at any height up to 5.5m. FlagStand XL has a simple construction with very few loose parts, which simplifies transportation & build time.