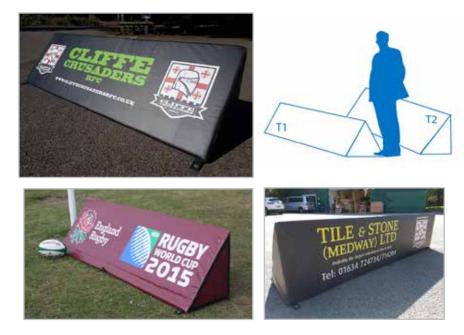

# **Crowd Barriers**

**Premium** Printed covers for outdoor barriers

# Café Barriers

#### **Premium** Wide range of size & configurations

#### **Key Features**

- High quality finish, sturdy design
- Perfect retail or event barrier
- Choice of materials for all situations
- Tension arms keep graphics looking great

#### Update graphics easily, long term investment

Create the perfect space for your customers and brand, deluxe Cafe barriers are ideal defining outside areas. Hard-wearing posts & bases with top & bottom bars that hold branded panel in place. Available with black or chrome poles & feet, complete your display with a stylish finish that suits.

#### **Key Features**

- Produced any size, Fits any outdoor barrier
- Secure Velcro fittings to attach the barrier
- Treated fabrics, waterproof & UV resistant
- Can print different images on each side of the banner

#### Simple handling & no tools required for setup

Give your event or venue branded crowd control, printed barriers make a huge impact on the overall look of any event. Mark areas or divert queues in style. Your crowd can become part of your brand appeal at any event. Digital print means you can have any colour, or printed design imaginable.