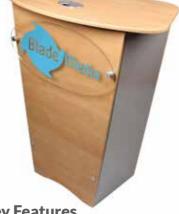

#### **Key Features**

- Rear opening with generous storage
- Removable internal shelf extra space
- Finishes, black, wood effect or white

#### Durable by design

The latest compact Finesse display promotional counter design. A light, portable unit that packs away neatly and can be built in under two minutes!