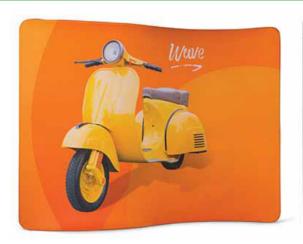

# Zipper Wave

## **Zipper Wave:**

2.4m Finished Size: 2540mm (w) x 2280mm (h)

Safe Area: 2400mm (w) x 2140mm (h)

3.0m Finished Size: 3050mm (w) x 2350mm (h)

Visual Area: 2950mm (w) x 2250mm (h)

Please add 25mm bleed to all finished sizes before supplying artwork