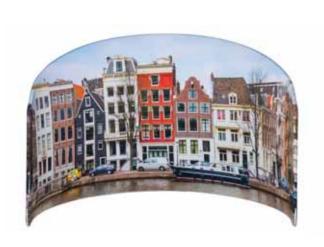

# Zipper Wall Moon

#### **Zipper Wall Moon:**

Moon Finished Size: 4980mm (w) x 2030mm (h)
Visual Area: 2800mm (w) x 2000mm (h)

Please add 25mm bleed to all finished sizes before supplying artwork

www.zoomdisplay.co.uk

Zoom Display Ltd. Unit 9 Tabrums Farm, Tabrums Lane, Battlesbridge, SS11 7QX Telephone: 01245 325743 Fax: 01245 324615 Email: enquiries@zoomdisplay.co.uk