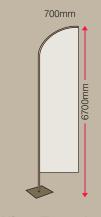

#### Available as a Single Sided or Double Sided Banner

Wing Small 700 x 2700mm

Wing Medium 700 x 4000mm

Wing Large 700 x 5300mm

Wing Extra Large 700 x 6700mm

### Wing Banner Sizes

- 70cm x 270cm 70cm x 400cm
- 70cm x 530cm
- 7 00111 X 0000111
  - 70cm x 670cm

Small Medium

Large

Extra Large

ZOOM® DISPLAY

www.zoomdisplay.co.uk

Zoom Display Ltd. Unit 9 Tabrums Farm, Tabrums Lane, Battlesbridge, SS11 7QX Telephone: 01245 325743 Fax: 01245 324615 Email: enquiries@zoomdisplay.co.uk