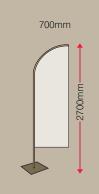

#### Available as a Single Sided or Double Sided Banner

Wing Small 700 x 2700mm

Wing Medium 700 x 4000mm

Wing Large 700 x 5300mm

Wing Extra Large 700 x 6700mm

### Wing Banner Sizes

- 70cm x 270cm 70cm x 400cm
- 70cm x 530cm
- 7 00111 X 0000111
  - 70cm x 670cm

Small Medium

Large

Extra Large

ZOOM® DISPLAY

www.zoomdisplay.co.uk

Zoom Display Ltd. Unit 9 Tabrums Farm, Tabrums Lane, Battlesbridge, SS11 7QX Telephone: 01245 325743 Fax: 01245 324615 Email: enquiries@zoomdisplay.co.uk