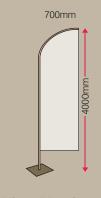

#### Available as a Single Sided or Double Sided Banner

Wing Small 700 x 2700mm

Wing Medium 700 x 4000mm

Wing Large 700 x 5300mm

Wing Extra Large 700 x 6700mm

### Wing Banner Sizes

- 70cm x 270cm 70cm x 400cm
- 70cm x 530cm
- 7 00111 X 0000111
  - 70cm x 670cm

Small Medium

Large

Extra Large

ZOOM® DISPLAY

www.zoomdisplay.co.uk

Zoom Display Ltd. Unit 9 Tabrums Farm, Tabrums Lane, Battlesbridge, SS11 7QX Telephone: 01245 325743 Fax: 01245 324615 Email: enquiries@zoomdisplay.co.uk