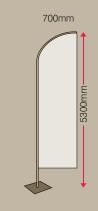

#### Available as a Single Sided or Double Sided Banner

Wing Small 700 x 2700mm

Wing Medium 700 x 4000mm

Wing Large 700 x 5300mm

Wing Extra Large 700 x 6700mm

### Wing Banner Sizes

- 70cm x 270cm 70cm x 400cm
- 70cm x 530cm
- 7 00111 X 0000111
  - 70cm x 670cm

Small Medium

Large

Extra Large

ZOOM® DISPLAY

www.zoomdisplay.co.uk

Zoom Display Ltd. Unit 9 Tabrums Farm, Tabrums Lane, Battlesbridge, SS11 7QX Telephone: 01245 325743 Fax: 01245 324615 Email: enquiries@zoomdisplay.co.uk