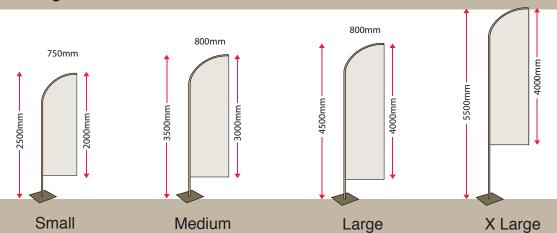

#### **Fabric Dimensions**

Small - 750mm x 2000mm Medium - 800mm x 3000mm Large - 800mm x 4000mm X Large - 800mm x 4000mm Windchaser Banner Total Height

Small - 250cm Height Medium - 350cm Height Large - 450cm Height X Large - 550cm Height