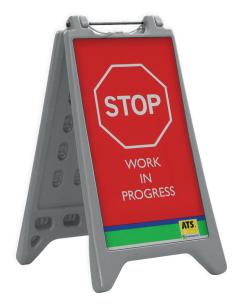

## Waterbase A-Board / Waterbase Pyramid

## Our smallest A-Board offering.

- Durable polyethylene construction.
- Water fill (6.5 litres) or sand fill for optimum stability.
- Lightweight when empty and folds flat for easy transportation and storage.
- Graphic area 320 x 559mm (sticker inlay required).
- Open to any required width up to 570mm.

\* Recommended to allow 3mm border all round (recess is 326 x 565mm).

- We recommend using high tack vinyl for graphics.
- Vinyl application available (no minimum order quantity).
- Also available in custom colours (minimum quantity 500).

| Display Area | O/A Dimensions  | Weight (kg) |
|--------------|-----------------|-------------|
| (mm)         | (w x h x d mm)  | Empty/Full  |
| 320 x 559*   | 410 x 754 x 570 | 3.1/9.6     |

Fully Recyclable