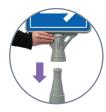

Fully Recyclable

Parts simply push together.

Waterbase pyramid barrier system.

Eye catching display pillar with sticker inlay graphic.