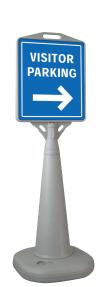

- Durable polyethylene construction.
- Water fill (5.5 litres) or sand fill for optimum stability.
- Simple push fit assembly.
- Graphic area 330 x 385mm with 12.5mm corner radius (sticker inlay required).
- Stands taller than most other pavement signs for eye catching display.
- Supplied flat packed in 3 parts for ease of distribution.
- We recommend using high tack vinyl for graphics.
- Vinyl application available (no minimum order quantity).
- Also available in custom colours (minimum quantity 500).

| Display Area | O/A Dimensions   | Weight          |
|--------------|------------------|-----------------|
| (mm)         | (w x h x d mm)   | Empty/Full (kg) |
| 330 × 385    | 370 × 1125 × 370 | 2.2/7.7         |

Fully Recyclable

Parts simply push together.

Waterbase pyramid barrier system.

Eye catching display pillar with sticker inlay graphic.