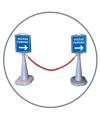

Fully Recyclable

Parts simply push together.

Waterbase pyramid barrier system.

Eye catching display pillar with sticker inlay graphic.