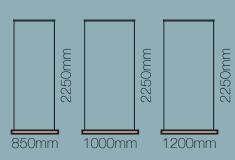

### **Verve+ Banners**

850mm x 2250mm 1000mm x 2250mm 1200mm x 2250mm

#### **Verve+ Banner Panel Sizes**

- 850mm (w) x 2250mm (h)
- 1000mm (w) x 2250mm (h)
- 1200mm (w) x 2250mm (h)

^Please add 12mm bleed to the outer edges & 25mm bleed to the bottom, this will not be visible