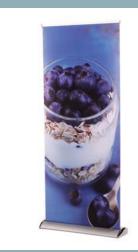

Transparency
- If supplying a High Res PDF do not compress and supply with all bleed and crop marks



#### InDesign

- Set up CMYK at 1/4 final size
- OUTLINE ALL FONTS
- Please save and supply a High Res PDF do not compress and supply with all bleed and crop marks



#### Photoshop

- Set up CMYK at 1/4 final size and 320dpi
- Supply a low resolution PDF for visual purposes
- If artwork set up in Photoshop, text/logos will not be vectored and will have some pixelation when printed full size,
- Save out as a JPEG.



#### Adobe Acrobat

• If supplying a PDF as your final artwork, ensure all images are not reduced / compressed, crop marks and bleed are included and visual lines are not included inside the artwork.

### **Verve+ Banners**

850mm x 2250mm 1000mm x 2250mm 1200mm x 2250mm







#### **Verve+ Banner Panel Sizes**

- 850mm (w) x 2250mm (h)
- 1000mm (w) x 2250mm (h)
- 1200mm (w) x 2250mm (h)

^Please add 12mm bleed to the outer edges & 25mm bleed to the bottom, this will not be visible



www.zoomdisplay.co.uk

Zoom Display Ltd. Unit 9 Tabrums Farm, Tabrums Lane, Battlesbridge, SS11 7QX

Telephone: 01245 325743 Fax: 01245 324615 Email: enquiries@zoomdisplay.co.uk