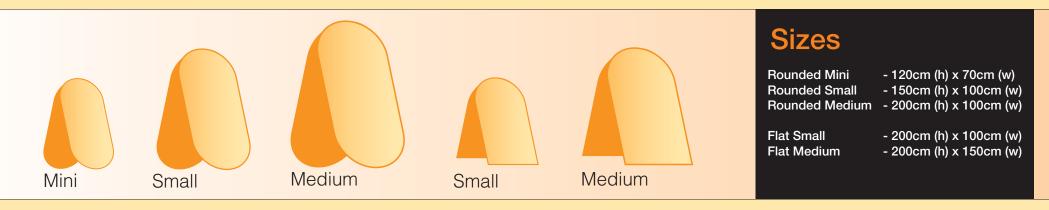

2dpi
- Supply a low resolution PDF for visual purposes
- If artwork set up in Photoshop, text/logos will not be vectored and will have some pixelation when printed full size,
- supply the layered Photoshop document (PSD file).

We don't print Gold or Silver, so these are the best colour conversions we recommend for Gold & Silver

| <b>GOLD 1</b> | <b>GOLD 2</b> | <b>GOLD 3</b>    | <b>GOLD 4</b> | <b>GOLD 5</b> |
|---------------|---------------|------------------|---------------|---------------|
| 22m 100y 25k  | 19m 100y 19k  | 16c 20m 100y 25k | 60c 65m 100y  | 38m 100y 25k  |
| SILVER 1      | SILVER 2      | SILVER 3         | SILVER 4      | SILVER 5      |
| 4c 15k        | 6c 25k        | 6c 34k           |               | 6c 4y 23k     |



### Vertical A Frames are Double Sided





### www.zoomdisplay.co.uk

Zoom Display Ltd. Unit 9 Tabrums Farm, Tabrums Lane, Battlesbridge, SS11 7QX Telephone: 01245 325743 Fax: 01245 324615 Email: enquiries@zoomdisplay.co.uk