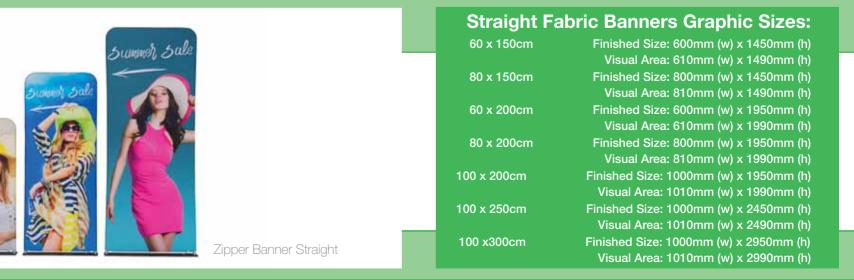

upply with all bleed and crop marks

#### InDesign

- Set up CMYK at 1/4 final size and supply with 25mm bleed
- OUTLINE ALL FONTS
- Please save and supply a High Res PDF do not compress and supply with all bleed and crop marks

#### Photoshop

- Set up CMYK at 1/4 final size and 320dpi and supply with 25mm bleed
- Supply a low resolution PDF for visual purposes
- If artwork set up in Photoshop, text/logos will not be vectored and will have some pixelation when printed full size,
- Save out as a JPEG.

#### Adobe Acrobat

If supplying a PDF as your final artwork, ensure all images are not reduced / compressed, crop marks and bleed are included and visual lines are not included inside the artwork.

Please add 25mm bleed to all finished sizes before supplying artwork

www.zoomdisplay.co.uk



## 

## Zoom Display Ltd. Unit 9 Tabrums Farm, Tabrums Lane, Battlesbridge, SS11 7QX Telephone: 01245 325743 Fax: 01245 324615 Email: enquiries@zoomdisplay.co.uk