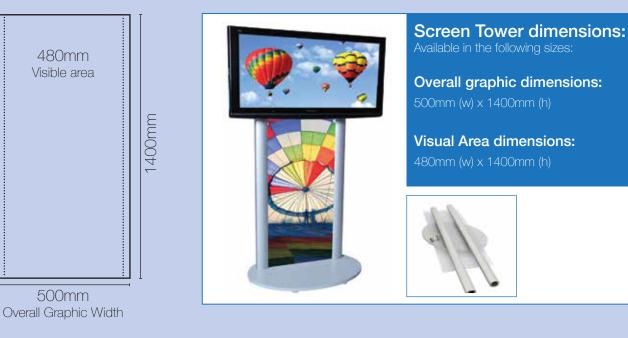

# Screen Tower

## www.zoomdisplay.co.uk

- Please save artwork as CMYK
- Please set up ALL artwork at 25% final size
- With artwork set up at 1/4 size, please supply ALL artwork with a minimum of 3mm bleed to all outer edges
- If fonts are used, please outline ALL fonts, where not possible please supply all fonts used.
- Once artwork is received, we will set up on our template and send you a PDF proof for positioning and spelling purposes, please check carefully
- If colour matching is required then please advise
- We do not print PANTONE, we can print the CMYK equivalent, if you have a preferred CMYK equivalent then please advise
- Artwork can be supplied by either email, CD/DVD or uploaded to our website www.zoomdisplay.co.uk, select Artwork then select Upload Artwork and follow instructions.