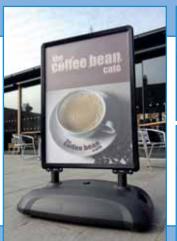

# Recoil Sign

#### **Recoil Sign**

**Panel Sizes:** 

A1 Poster Visual Size - 576mm (w) x 821mm (h)
A0 Poster Visual Size - 823mm (w) x 1173mm (h)
30" x 40" Poster Visual Size - 744mm (w) x 997mm (h)