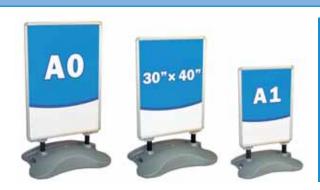

#### **Recoil Sign**

**Panel Sizes:** 

A1 Poster Visual Size - 576mm (w) x 821mm (h)
A0 Poster Visual Size - 823mm (w) x 1173mm (h)
30" x 40" Poster Visual Size - 744mm (w) x 997mm (h)