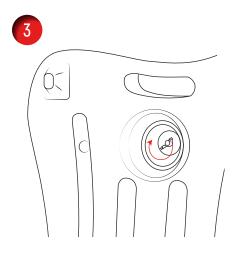

## **Recoil Lite**

May 2018









## FOR ATTENTION

**NOTE:** 25 litres of water is required in order to withstand wind speeds of 13-18mph (12-29kmh) approximately

NOTE: It is the responsibility of the site owner to ensure that all signs and display boards comply with all local By Laws and Highway Regulations. To move the sign when assembled and base filled with water / sand, it is recommended that the frame is titled onto the wheels and pulled / pushed along by holding the top corner of the frame. The handle on the base is not to be used when the base has been filled with water/sand.

Take care not to move the sign over high steps or curbs as damage may be caused to the wheels. Always position the sign on a flat even surface.