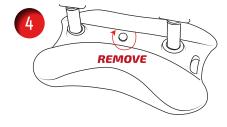

## FOR ATTENTION

**NOTE:** 25 litres of water is required in order to withstand wind speeds of 13-18mph (12-29kmh) approximately

NOTE: It is the responsibility of the site owner to ensure that all signs and display boards comply with all local By Laws and Highway Regulations. To move the sign when assembled and base filled with water / sand, it is recommended that the frame is titled onto the wheels and pulled / pushed along by holding the top corner of the frame. The handle on the base is not to be used when the base has been filled with water/sand.

Take care not to move the sign over high steps or curbs as damage may be caused to the wheels. Always position the sign on a flat even surface.