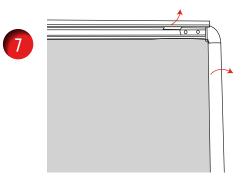

## FOR ATTENTION

**NOTE:** 25 litres of water is required in order to withstand wind speeds of 13-18mph (12-29kmh) approximately

NOTE: It is the responsibility of the site owner to ensure that all signs and display boards comply with all local By Laws and Highway Regulations. To move the sign when assembled and base filled with water / sand, it is recommended that the frame is titled onto the wheels and pulled / pushed along by holding the top corner of the frame. The handle on the base is not to be used when the base has been filled with water/sand.