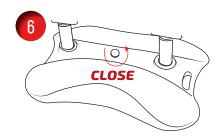

## FOR ATTENTION

**NOTE:** 25 litres of water is required in order to withstand wind speeds of 13-18mph (12-29kmh) approximately

NOTE: It is the responsibility of the site owner to ensure that all signs and display boards comply with all local By Laws and Highway Regulations. To move the sign when assembled and base filled with water / sand, it is recommended that the frame is titled onto the wheels and pulled / pushed along by holding the top corner of the frame. The handle on the base is not to be used when the base has been filled with water/sand.