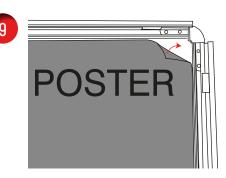

## **Recoil Lite**

May 2018









## FOR ATTENTION

**NOTE:** 25 litres of water is required in order to withstand wind speeds of 13-18mph (12-29kmh) approximately

NOTE: It is the responsibility of the site owner to ensure that all signs and display boards comply with all local By Laws and Highway Regulations. To move the sign when assembled and base filled with water / sand, it is recommended that the frame is titled onto the wheels and pulled / pushed along by holding the top corner of the frame. The handle on the base is not to be used when the base has been filled with water/sand.

Take care not to move the sign over high steps or curbs as damage may be caused to the wheels. Always position the sign on a flat even surface.