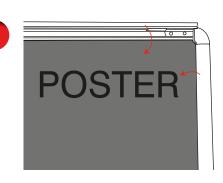

## **Recoil Lite**

May 2018









## FOR ATTENTION

**NOTE:** 25 litres of water is required in order to withstand wind speeds of 13-18mph (12-29kmh) approximately

NOTE: It is the responsibility of the site owner to ensure that all signs and display boards comply with all local By Laws and Highway Regulations. To move the sign when assembled and base filled with water / sand, it is recommended that the frame is titled onto the wheels and pulled / pushed along by holding the top corner of the frame. The handle on the base is not to be used when the base has been filled with water/sand.

Take care not to move the sign over high steps or curbs as damage may be caused to the wheels. Always position the sign on a flat even surface.