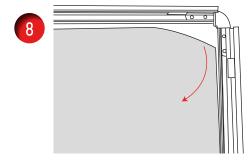

## **Recoil Lite**

May 2018









## FOR ATTENTION

**NOTE:** 25 litres of water is required in order to withstand wind speeds of 13-18mph (12-29kmh) approximately

NOTE: It is the responsibility of the site owner to ensure that all signs and display boards comply with all local By Laws and Highway Regulations. To move the sign when assembled and base filled with water / sand, it is recommended that the frame is titled onto the wheels and pulled / pushed along by holding the top corner of the frame. The handle on the base is not to be used when the base has been filled with water/sand.

Take care not to move the sign over high steps or curbs as damage may be caused to the wheels. Always position the sign on a flat even surface.