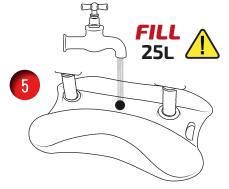

## FOR ATTENTION

**NOTE:** 25 litres of water is required in order to withstand wind speeds of 13-18mph (12-29kmh) approximately

NOTE: It is the responsibility of the site owner to ensure that all signs and display boards comply with all local By Laws and Highway Regulations. To move the sign when assembled and base filled with water / sand, it is recommended that the frame is titled onto the wheels and pulled / pushed along by holding the top corner of the frame. The handle on the base is not to be used when the base has been filled with water/sand.