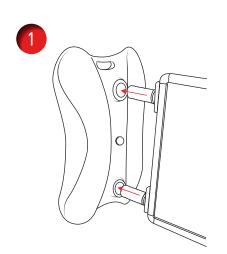

## **Recoil Lite**

May 2018









## FOR ATTENTION

**NOTE:** 25 litres of water is required in order to withstand wind speeds of 13-18mph (12-29kmh) approximately

NOTE: It is the responsibility of the site owner to ensure that all signs and display boards comply with all local By Laws and Highway Regulations. To move the sign when assembled and base filled with water / sand, it is recommended that the frame is titled onto the wheels and pulled / pushed along by holding the top corner of the frame. The handle on the base is not to be used when the base has been filled with water/sand.

Take care not to move the sign over high steps or curbs as damage may be caused to the wheels. Always position the sign on a flat even surface.