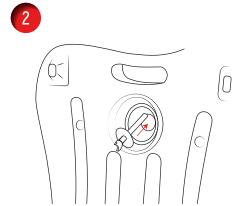

## FOR ATTENTION

**NOTE:** 25 litres of water is required in order to withstand wind speeds of 13-18mph (12-29kmh) approximately

NOTE: It is the responsibility of the site owner to ensure that all signs and display boards comply with all local By Laws and Highway Regulations. To move the sign when assembled and base filled with water / sand, it is recommended that the frame is titled onto the wheels and pulled / pushed along by holding the top corner of the frame. The handle on the base is not to be used when the base has been filled with water/sand.

Take care not to move the sign over high steps or curbs as damage may be caused to the wheels. Always position the sign on a flat even surface.