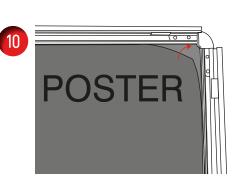

## FOR ATTENTION

**NOTE:** 25 litres of water is required in order to withstand wind speeds of 13-18mph (12-29kmh) approximately

NOTE: It is the responsibility of the site owner to ensure that all signs and display boards comply with all local By Laws and Highway Regulations. To move the sign when assembled and base filled with water / sand, it is recommended that the frame is titled onto the wheels and pulled / pushed along by holding the top corner of the frame. The handle on the base is not to be used when the base has been filled with water/sand.