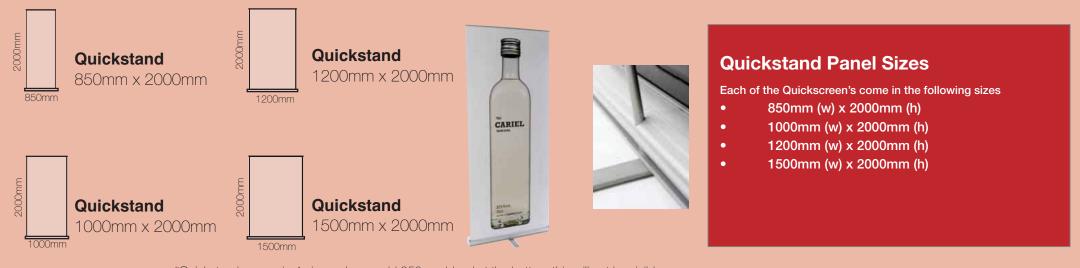

#### Adobe Acrobat

• If supplying a PDF as your final artwork, ensure all images are not reduced / compressed, crop marks and bleed are included and visual lines are not included inside the artwork.

\*Quickstand comes in 4 sizes, please add 250mm bleed at the bottom this will not be visible.