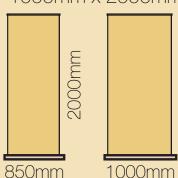

# **Quickstand 2**

850mm x 2000mm 1000mm x 2000mm

## **Quickstand 2 Panel Sizes**

The Quickstand 2 comes in the following sizes:

- 850mm (w) x 2000mm (h
- 1000mm (w) x 2000mm (h)

\*Please add 250mm bleed at the bottom this will not be visible.

www.zoomdisplay.co.uk