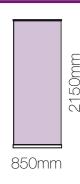

#### **Mediastand 2 Banner Panel Sizes**

850mm x 2150mm

\*Please add 250mm bleed to the bottom of the artwork. This will NOT be visible

www.zoomdisplay.co.uk