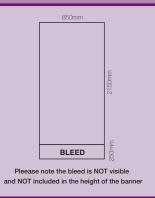

# Mediastand 2 850mm With 250mm Bleed added to the bottom This will NOT be visible

#### **Mediastand 2 Banner Panel Sizes**

850mm x 2150mm

\*Please add 250mm bleed to the bottom of the artwork. This will NOT be visible

www.zoomdisplay.co.uk