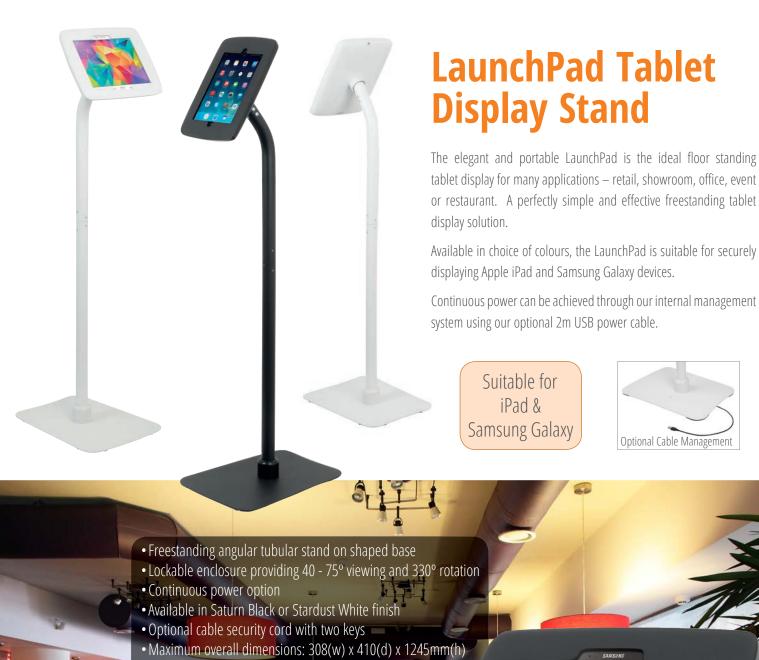

## Compatible iPad tablets:

Apple iPad 4 'Retina' 9.7" (launched November 2012)
Apple iPad Air 9.7" (launched November 2013)
Apple iPad Air 2 9.7" (launched October 2014)
Apple iPad Pro 9.7" (launched April 2016)
Apple iPad 9.7" (launched March 2017 - 5th Generation)
Apple iPad 9.7" (launched April 2018 - 6th Generation)

## Samsung (pre 2015)

Packaged weight: 6.5kg

Welcome

Samsung Galaxy Tab 3 10.1" (launched July 2013)
Samsung Galaxy Note 10.1" 2014 Edition (launched October 2013)
Samsung Galaxy TabPRO 10.1" (launched February 2014)
Samsung Galaxy Tab 4 10.1" (launched May 2014)

## Samsung (post 2015)

Samsung Galaxy Tab A 9.7" (launched July 2015) Samsung Galaxy Tab S2 9.7" (launched September 2015) Samsung Galaxy Tab S3 9.7" (launched March 2017)

note: Samsung Galaxy Tab A 10.1