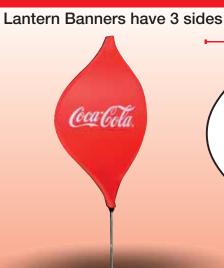

NTS
- Please save and supply a High Res PDF do not compress and supply with all bleed and crop marks



# **Corel Draw**

- Set up CMYK at 100% at a minimum of 72dpi
- Supply a low resolution PDF for visual purposes



#### Freehand

- Save as CMYK at final size / full size
- OUTLINE ALL FONTS
- If supplying a High Res PDF do not compress and supply with all bleed and crop mark



### **Photoshop**

- Supply a low resolution PDF for visual purposes
- If artwork set up in Photoshop, text/logos will not be vectored and will have some pixelation when printed full size
- Supply the layered Photoshop document (PSD file) at 72dr

When using the Lantern template, please do not, reposition or rescale the template, as the position is necessary for printing and please outline all the fonts used.







1440mm

Lantern Banner Size
Overall Width 860mm
Overall Height 1440mm