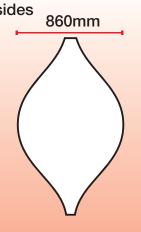

When using the Lantern template, please do not, reposition or rescale the template, as the position is necessary for printing and please outline all the fonts used.

1440mm

Lantern Banner Size
Overall Width 860mm
Overall Height 1440mm