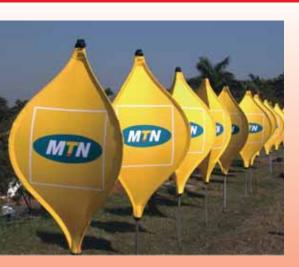

FONTS
- Please save and supply a High Res PDF do not compress and supply with all bleed and crop marks



# **Corel Draw**

- Set up CMYK at 100% at a minimum of 72dpi
- Supply a low resolution PDF for visual purposes



#### Freehand

- Save as CMYK at final size / full size
- OUTLINE ALL FONTS
- If supplying a High Res PDF do not compress and supply with all bleed and crop mark



### **Photoshop**

- Supply a low resolution PDF for visual purposes
- If artwork set up in Photoshop, text/logos will not be vectored and will have some pixelation when printed full size
- Supply the layered Photoshop document (PSD file) at 72dr

When using the Lantern template, please do not, reposition or rescale the template, as the position is necessary for printing and please outline all the fonts used.







1440mm

Lantern Banner Size
Overall Width 860mm
Overall Height 1440mm