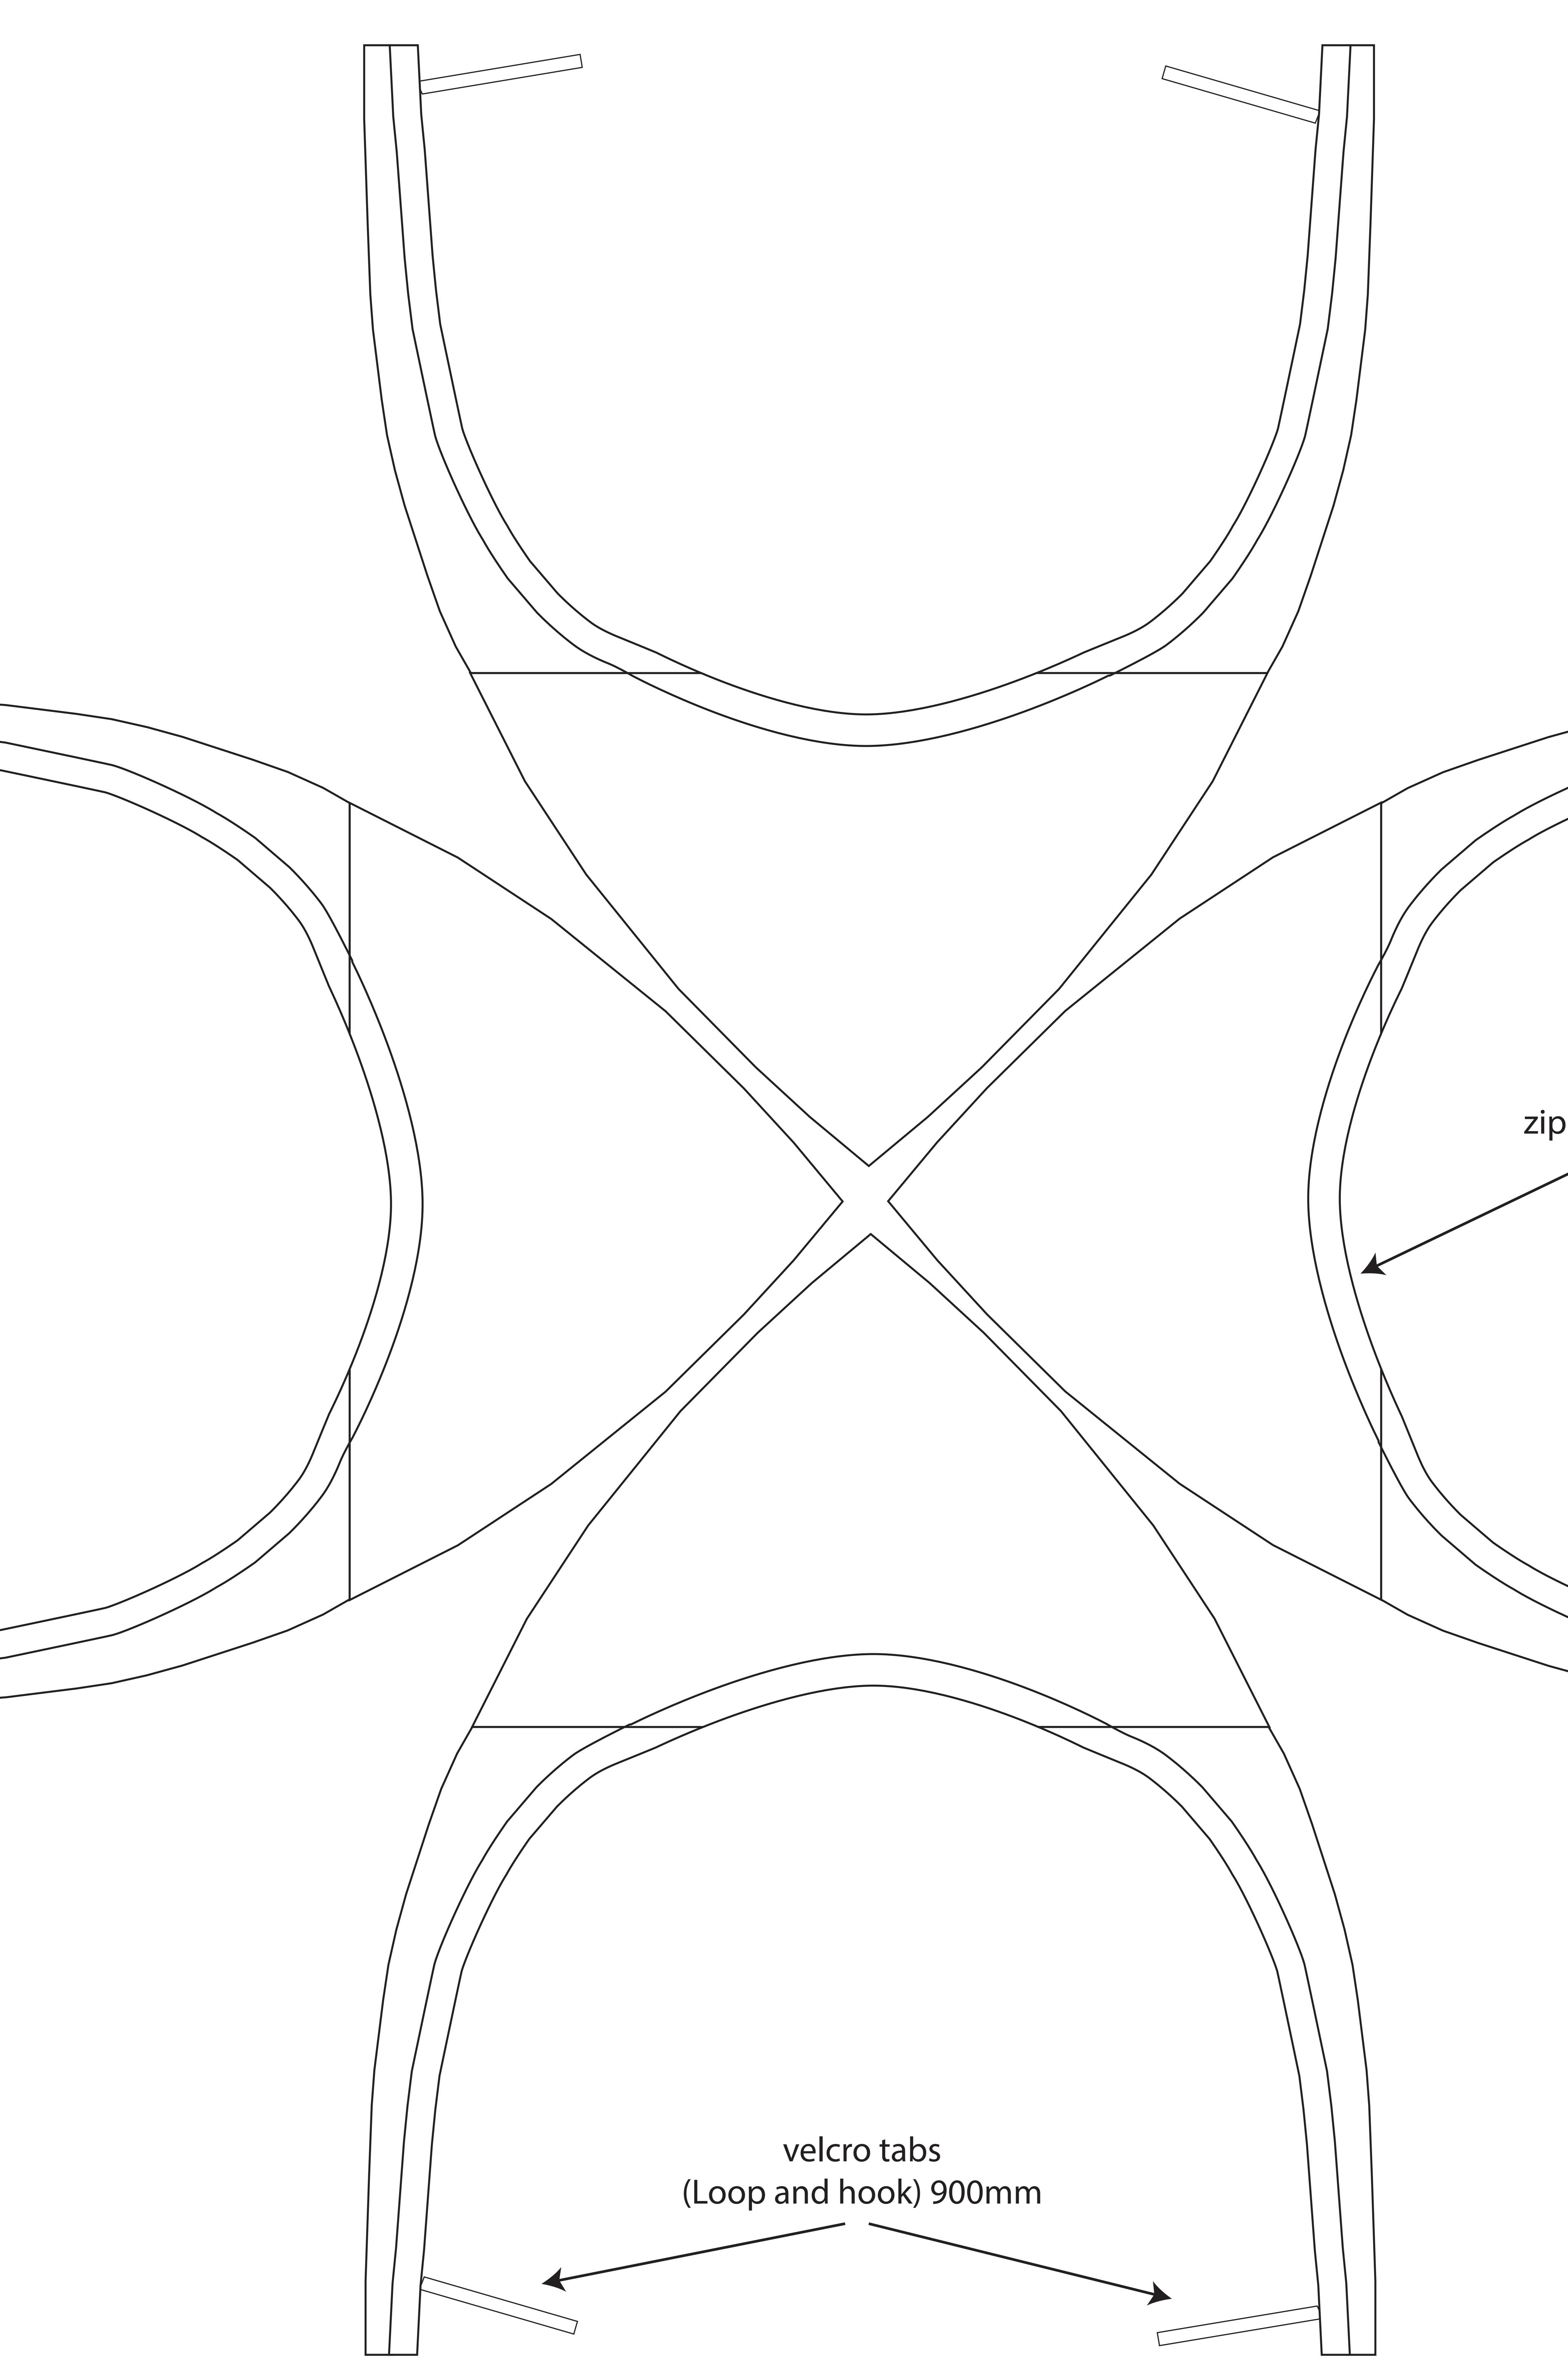

## Tent **UI-008015**

One piece: **TOP** Total area including bleed: 2270 (w) x 1400(h) mm Finished size: 2250 (w) x 1380(h) mm **RIGHT/LEFT SIDE LEG** Total area including bleed: 750 (w) x 1790(h) mm Finished size: 750 (w) x 1790(h) mm **RIGHT/LEFT SIDE DOOR STRIP** Total area including bleed: 895 (w) x 1790(h) mm Finished size:

875 (w) x 1790(h) mm **TOP DOOR STRIP** Total area including bleed: 1390(w) x 208(h) mm Finished size:

1370 (w) x 188(h) mm DOOR Total area including bleed: 2744(w) x 2010(h) mm Finished size:

2724(w) x 1990(h) mm

## zip with nylon teeth

2744mm