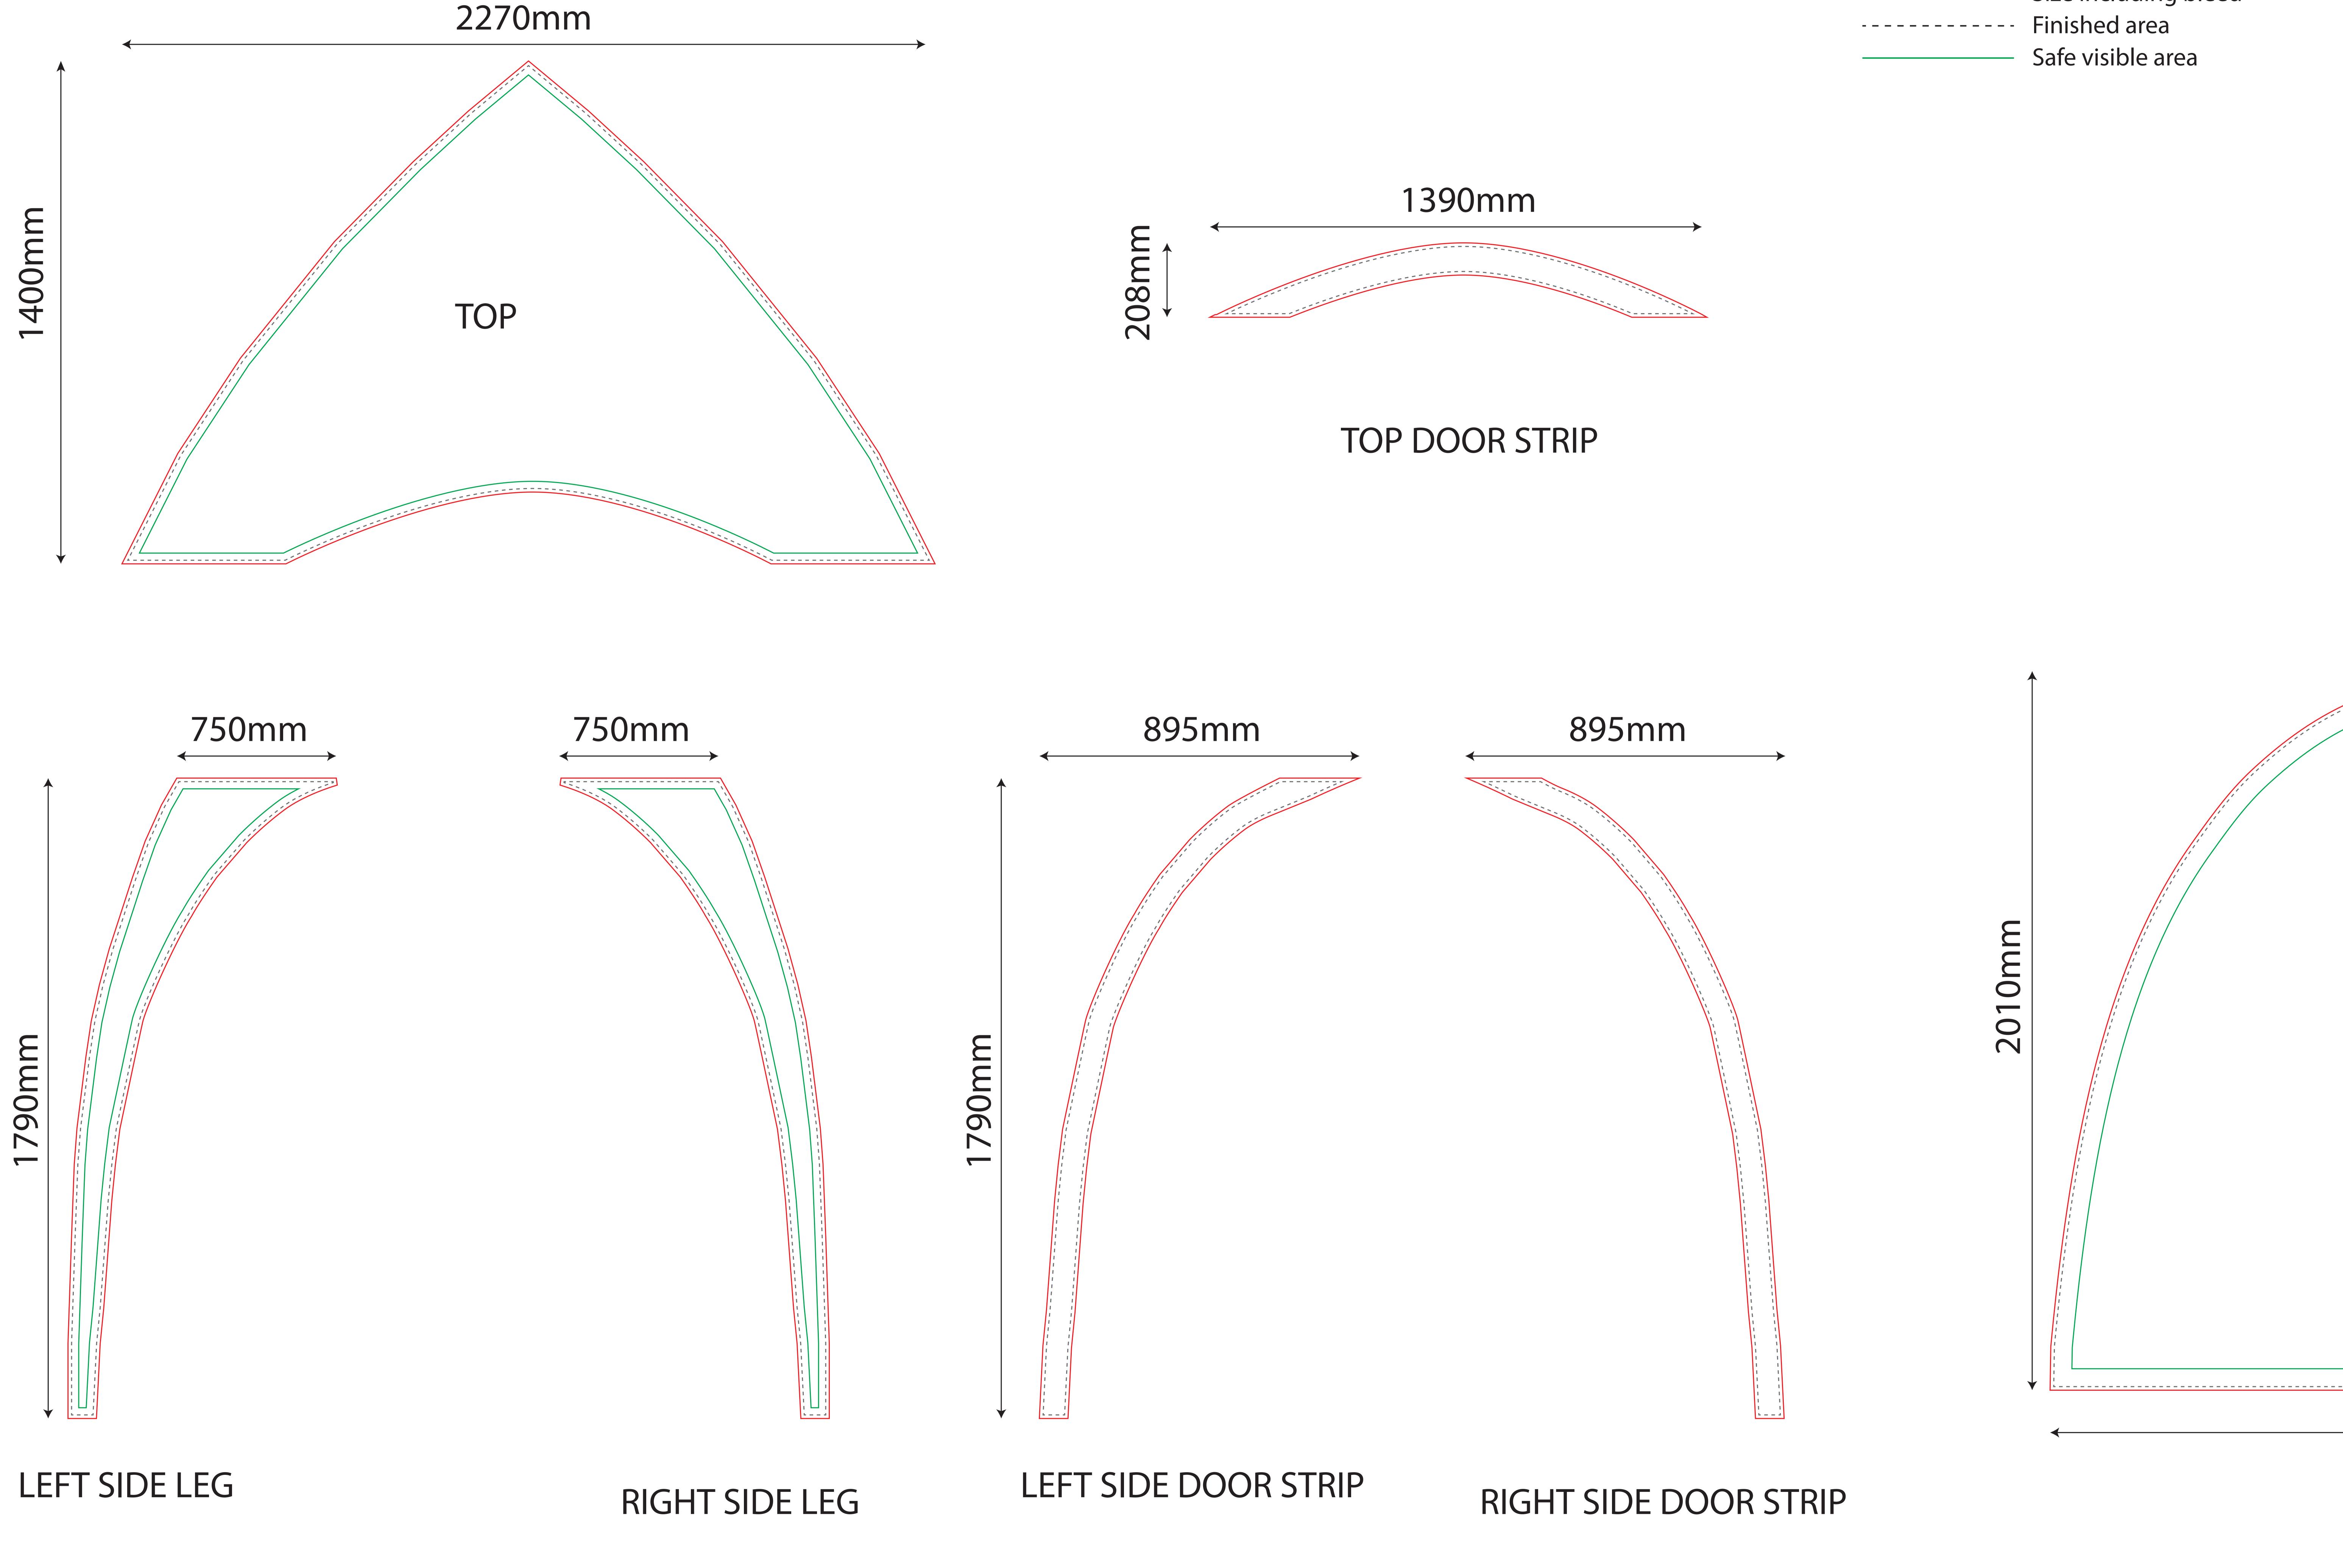

## Tent **UI-008015**

One piece: **TOP** Total area including bleed: 2270 (w) x 1400(h) mm Finished size: 2250 (w) x 1380(h) mm **RIGHT/LEFT SIDE LEG** Total area including bleed: 750 (w) x 1790(h) mm Finished size: 750 (w) x 1790(h) mm **RIGHT/LEFT SIDE DOOR STRIP** Total area including bleed: 895 (w) x 1790(h) mm Finished size:

875 (w) x 1790(h) mm **TOP DOOR STRIP** Total area including bleed: 1390(w) x 208(h) mm Finished size:

1370 (w) x 188(h) mm DOOR Total area including bleed: 2744(w) x 2010(h) mm Finished size:

2724(w) x 1990(h) mm