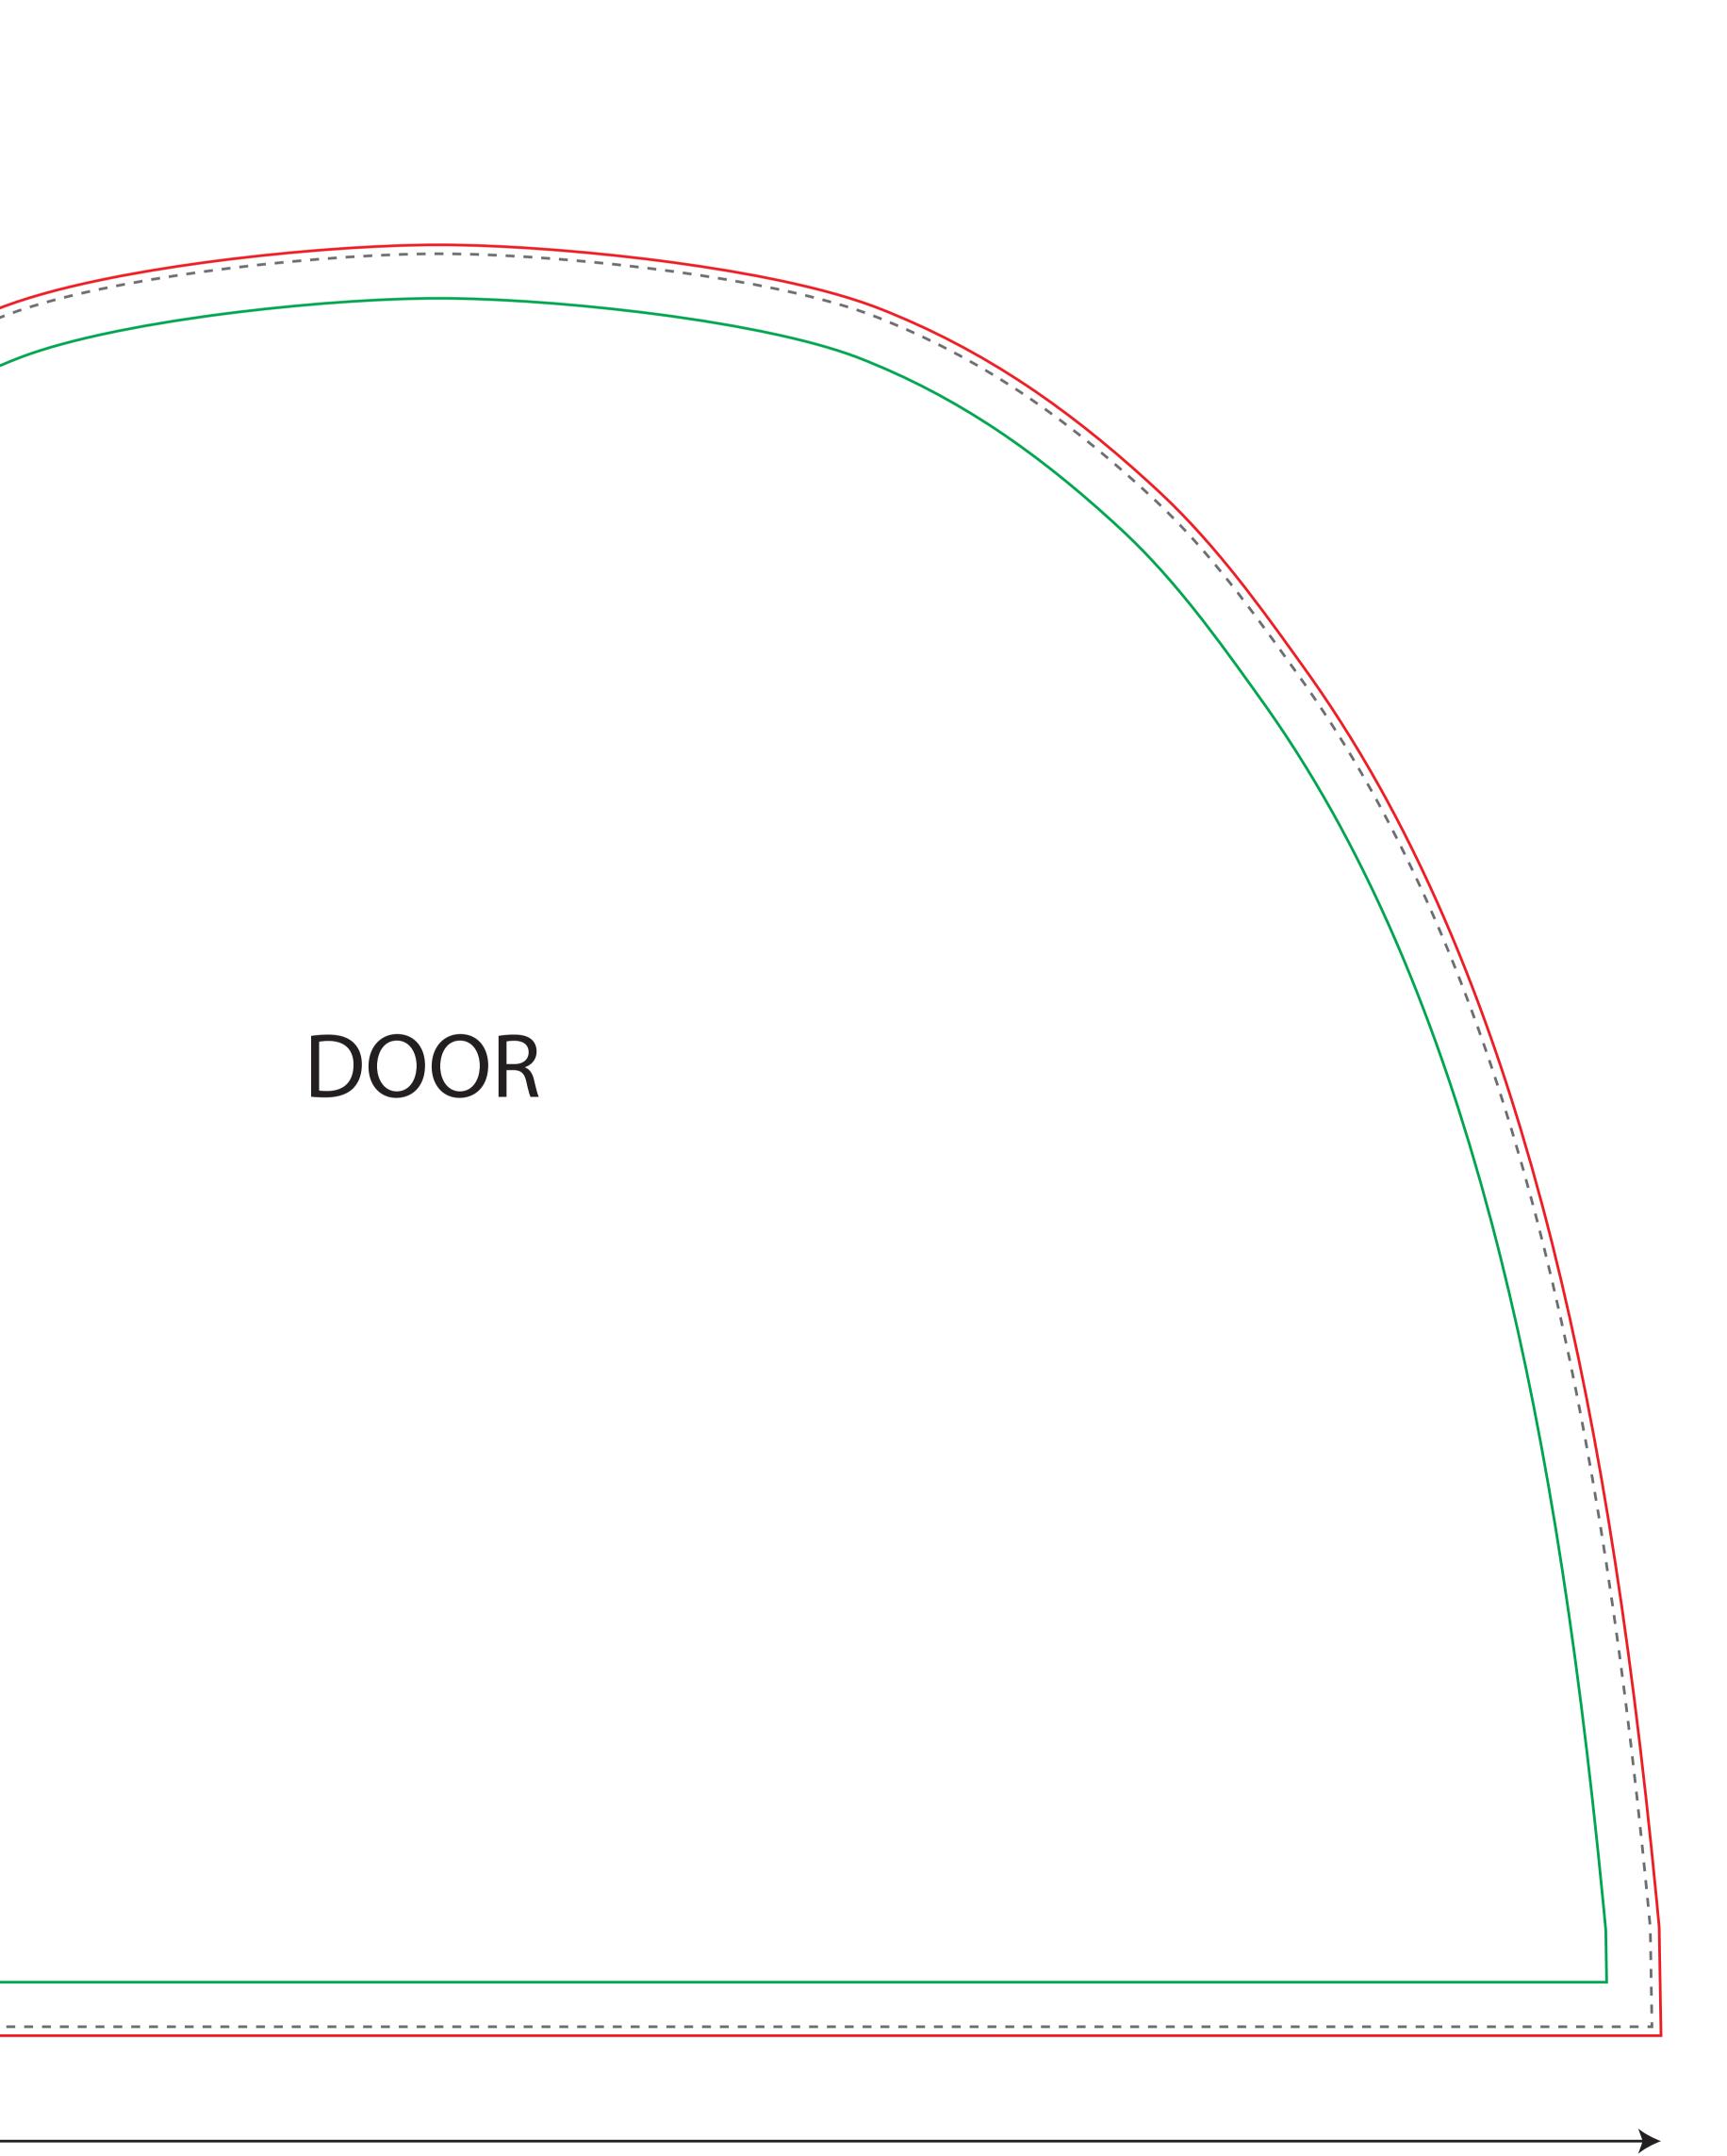

875 (w) x 1790(h) mm **TOP DOOR STRIP** Total area including bleed: 1390(w) x 208(h) mm Finished size:

1370 (w) x 188(h) mm DOOR Total area including bleed: 2744(w) x 2010(h) mm Finished size:

2724(w) x 1990(h) mm