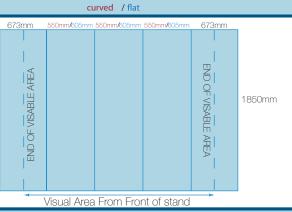

flat

**Curved End Panel** Sizes Panel Impact Xpress

**Curved Front Panel** Straight End Panel

Straight Front Panel

**Curved Rear Panel Straight Rear Panels** 

675mm (w) x 1850mm (h) 605mm (w) x 1850mm (h)

673mm (w) x 1850mm (h)

550mm (w) x 1850mm (h)

673mm (w) x 1850mm (h)

605mm (w) x 1850mm (h)

**Counter Options** 

Cobra Case 1827mm (w) x 790mm (h)

**Counter Case** 1760mm (w) x 739mm (h) (Visual area 550mm in the centre)

1785mm (w) x 790mm (h) **Zeus Case** (Visual area 500mm in the centre)