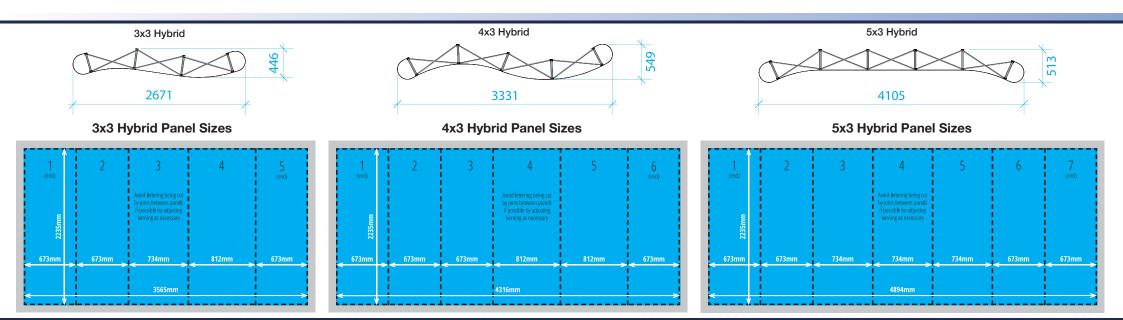

h Res PDF do not compress and supply with all bleed and crop marks



#### InDesign

- Set up CMYK at 1/4 final size
- Package with all fonts and links before supplying
- OUTLINE ALL FONTS IF SUPPLYING AS PDF
- Supply a High Res PDF do not compress and supply with all bleed and crop marks



#### **Photoshop**

- Set up CMYK at 1/4 final size and 320dpi
- Supply a low resolution PDF for visual purposes
- If artwork set up in Photoshop, text/logos will not be vectored and will have some pixelation when printed full size,
- Save out as a JPEG.



#### Adobe Acrobat

- If supplying a PDF as your final artwork, ensure all images are not reduced / compressed, crop marks and bleed are included and visual lines are not included inside the artwork.
- OUTLINE ALL FONTS
- Supply or Embed all Links





www.zoomdisplay.co.uk