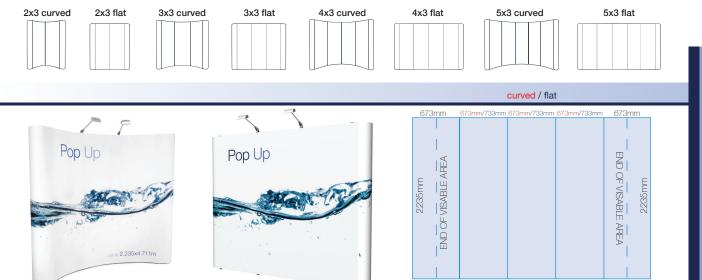

Sizes Panel S S B ess pact Xpr

Pop Up Graphic Panel Sizes: **Curved End Panel** 673mm (w) x 2235mm (h) **Curved Front Panel** 673mm (w) x 2235mm (h) Straight End Panel 673mm (w) x 2235mm (h) **Straight Front Panel** 734mm (w) x 2235mm (h) **Case Panel Graphic Sizes: Zenith Case** 1790mm (w) x 790mm (h) 1625mm (w) x 790mm (h) All in One Case 2014 (Visual area 585mm in the centre) 1785mm (w) x 790mm (h) (Visual area 500mm in the centre) Please ensure 3mm bleed is added to quarter scale artwork.