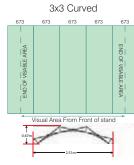

## Technical Specification:

3x3 Curved 25.5kg 4x3 Curved 28kg

Weight of frame, bars, graphic panels in standard moluded case

www.zoomdisplay.co.uk Email: enquiries@zoomdisplay.co.uk