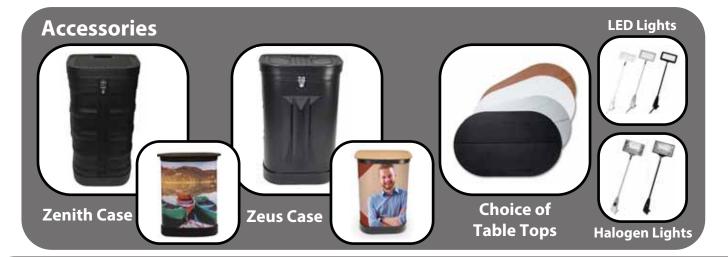

## iMPACT! Xpress



Impact Xpress is our entry level pop up system. Functional, yet retaining features of more expensive pop up systems, Impact Xpress ensures value for money portable marketing. High impact panels are produced using the same quality levels and materials as Impact Original and Impact Plus.









## Features and benefits:

- Magnetic self locking device makes frame assembly quick and easy
- Magnetic graphic fittings eliminate unsightly panel hooks
- Low Cost
- 5 year manufacturer's warranty on hardware
- High impact graphic panels supplied in individual sleeves
- Setup within 15 minutes

## Technical Specification:

3x3 Curved 25.5kg 4x3 Curved 28kg

Weight of frame, bars, graphic panels in standard moluded case













www.zoomdisplay.co.uk Email: enquiries@zoomdisplay.co.uk