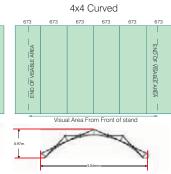

## Technical Specification:

3x3 Curved 25.5kg 4x3 Curved 28kg

Weight of frame, bars, graphic panels in standard moluded case

www.zoomdisplay.co.uk Email: enquiries@zoomdisplay.co.uk