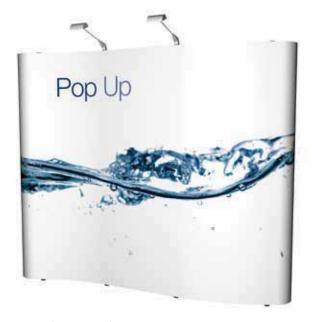

## iMPACT! Xpress

Impact Xpress is our entry level pop up system. Functional, yet retaining features of more expensive pop up systems, Impact Xpress ensures value for money portable marketing. High impact panels are produced using the same quality levels and materials as Impact Original and Impact Plus.