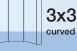

# Adobe Acrobat

- If supplying a PDF as your final artwork, ensure all images are not reduced / compressed,

4x3 straight

curved / straight

Pop Up Graphic Panel Sizes:

Curved End Panel 673mm (w) x 2224mm (h) **Curved Front Panel** 673mm (w) x 2224mm (h)

Straight End Panel 673mm (w) x 2224mm (h) Straight Front Panel 733mm (w) x 2224mm (h) Flat End Panel 293mm (w) x 2224mm (h)

**Curved Rear Panel** 807mm (w) x 2224mm (h) **Straight Rear Panels** 733mm (w) x 2224mm (h)