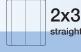

# Adobe Acrobat

- If supplying a PDF as your final artwork, ensure all images are not reduced / compressed,

4x3 straight

curved / straight

Pop Up Graphic Panel Sizes:

Curved End Panel 673mm (w) x 2224mm (h) **Curved Front Panel** 673mm (w) x 2224mm (h)

Straight End Panel 673mm (w) x 2224mm (h) Straight Front Panel 733mm (w) x 2224mm (h) Flat End Panel 293mm (w) x 2224mm (h)

**Curved Rear Panel** 807mm (w) x 2224mm (h) **Straight Rear Panels** 733mm (w) x 2224mm (h)