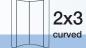

# Adobe Acrobat

- If supplying a PDF as your final artwork, ensure all images are not reduced / compressed,

4x3 straight

curved / straight

Pop Up Graphic Panel Sizes:

Curved End Panel 673mm (w) x 2224mm (h) **Curved Front Panel** 673mm (w) x 2224mm (h)

Straight End Panel 673mm (w) x 2224mm (h) Straight Front Panel 733mm (w) x 2224mm (h) Flat End Panel 293mm (w) x 2224mm (h)

**Curved Rear Panel** 807mm (w) x 2224mm (h) **Straight Rear Panels** 733mm (w) x 2224mm (h)