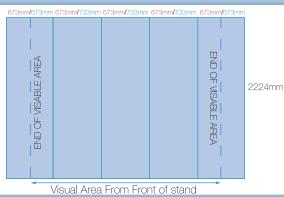

# Adobe Acrobat

- If supplying a PDF as your final artwork, ensure all images are not reduced / compressed,

4x3 straight

curved / straight

Pop Up Graphic Panel Sizes:

Curved End Panel 673mm (w) x 2224mm (h) **Curved Front Panel** 673mm (w) x 2224mm (h)

Straight End Panel 673mm (w) x 2224mm (h) Straight Front Panel 733mm (w) x 2224mm (h) Flat End Panel 293mm (w) x 2224mm (h)

**Curved Rear Panel** 807mm (w) x 2224mm (h) **Straight Rear Panels** 733mm (w) x 2224mm (h)