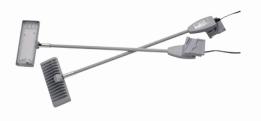

Shelf kit Add a shelf to display your products. No tools needed.

Panel Case

360 mm.

Stabilising feet Increases the stability depending on configuration.

Curtain profile Attach a curtain profile easily with velcro to create a separate storage room.