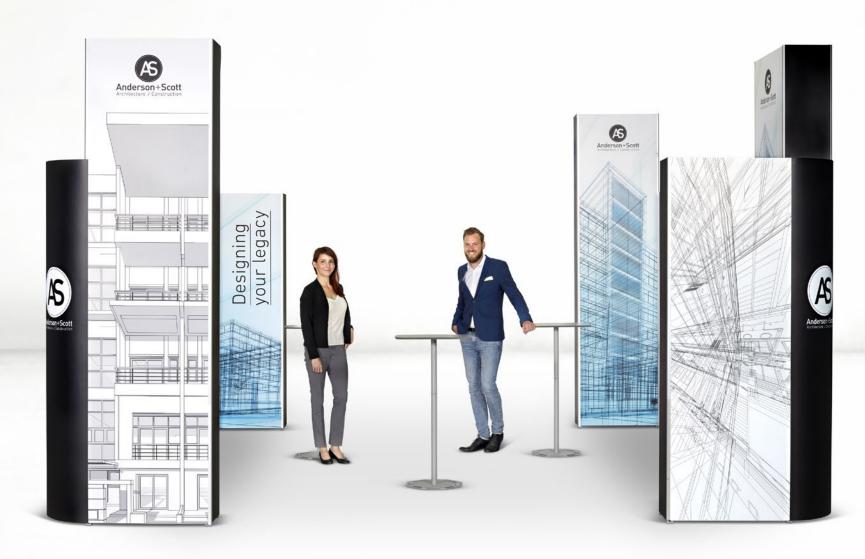

# **Impact Modular** Portable Exhibition Stands

**2pcs** Pop Up Magnetic 3x3 curved **1pc** Flat side kit **1pc** Connection kit for panel 90° **2pcs** Standard Case (incl. top shelf)

The system fits in: 2pcs Standard Case