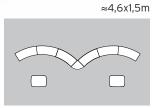

# **Impact Modular** Portable Exhibition Stands

**2pcs** Pop Up Magnetic 3x3 curved **1pc** Flat side kit **1pc** Connection kit for panel 90° **2pcs** Standard Case (incl. top shelf)

The system fits in: 2pcs Standard Case