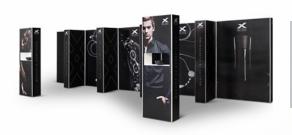

#### The system fits in:

2pcs Case & Counter and 2pcs Standard Case

+ Portable Tables

2pcs Pop Up Magnetic 5x3 straight 1pc Pop Up Magnetic 3x3 straight 22pcs Magnetic bar 2,5m 3pcs Flat side kit
2pcs Showcase kit 8pcs Connecting Showcase kit 8pcs Single magnetic bar 2pcs Showcase LED lightning kit 8pcs Additional LED light bar incl cable 2pcs Curtain profile 1pc Screen Holder 1 pair Stabilising foot Pop Up 4pcs Portable Table