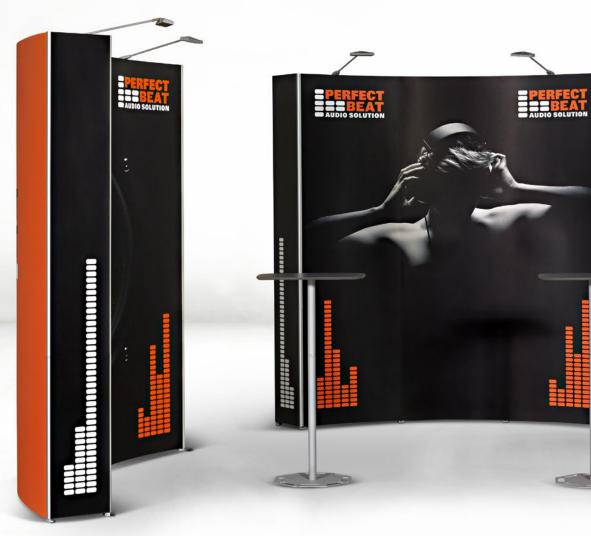

Screen Holder Show your product videos on screens weighing up to 8 kg.

Show Case kit Display your producs in a showcase, placed in the best viewing height with professional light. Connecting showcases can easily be added.