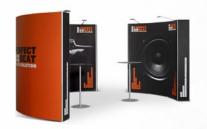

Screen Holder Show your product videos on screens weighing up to 8 kg.

Show Case kit Display your producs in a showcase, placed in the best viewing height with professional light. Connecting showcases can easily be added.