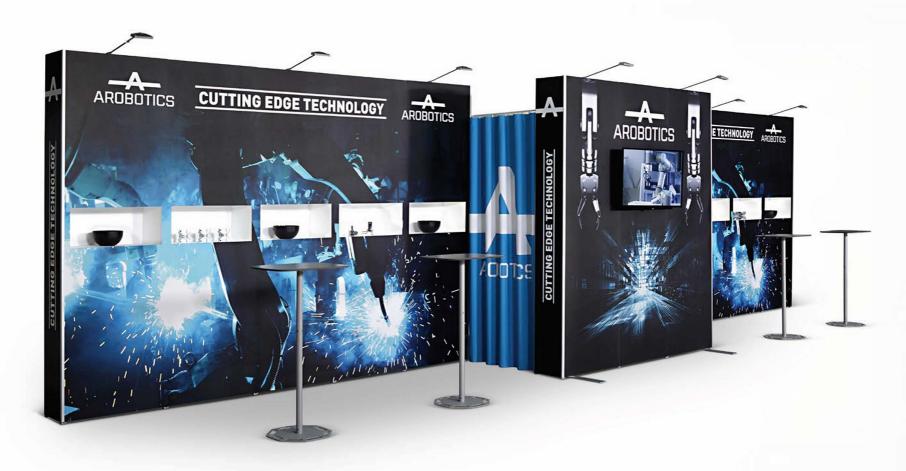

# **Impact Modular** Portable Exhibition Stands

**2pcs** Pop Up Magnetic 3x3 curved **1pc** Flat side kit **1pc** Connection kit for panel 90° **2pcs** Standard Case (incl. top shelf)

The system fits in: 2pcs Standard Case

# **Impact Modular** Portable Exhibition Stands