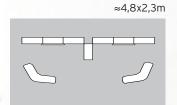

**2pcs** Pop Up Magnetic 3x3 straight **1pc** Pop Up Magnetic 1x3 straight **2pcs** Flat side kit **2pcs** Connection kit with profile 90°

**2pcs** Screen Holder **2pcs** Case & Counter **2pcs** Top shelf stone