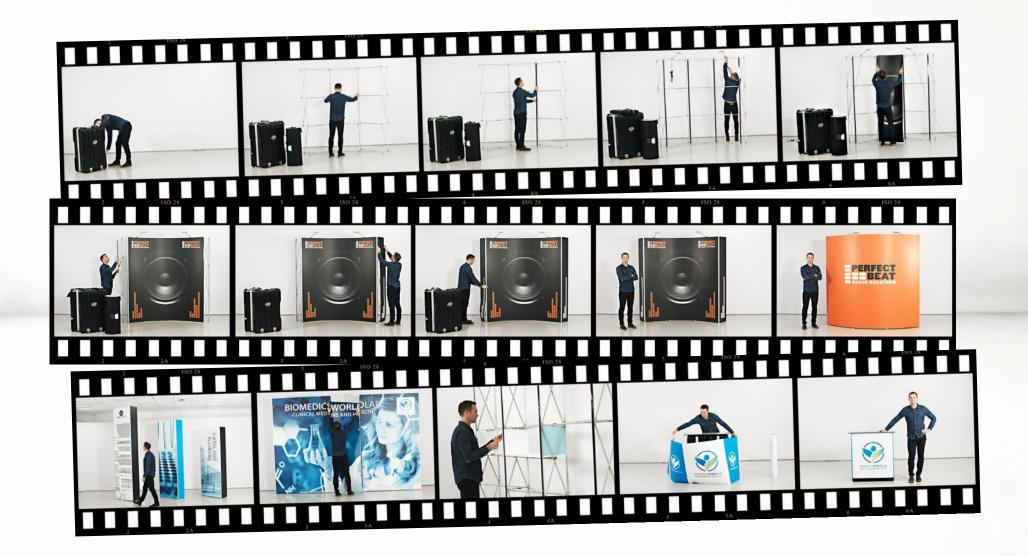

**Spotlights** Best in class LED lights. 15W, 1200 lumen.

Transport cases Transport cases that can be converted into stylish counters. You can also store your custom exhibit and have everything ready for the next event.