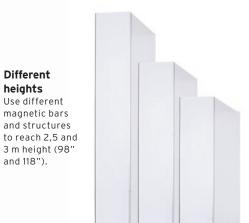

1pc Pop Up Magnetic 5x3 straight 1pc Pop Up Magnetic 2x3 straight
1pc Pop Up Magnetic 1x3 straight 15pcs Magnetic bar 2,5m 2pcs Flat side kit
1pc Connection kit for panel 90° 1pc Curtain profile 1pc Portable Table
2pcs Case & Counter 1pc Top shelf double Case & Counter

1pc Pop Up Magnetic 4x3 straight 1pc Pop Up Magnetic 3x3 straight 2pcs Pop Up Magnetic 2x3 straight 1pc Pop Up Magnetic 1x4 straight 19pcs Magnetic bar 2,5m 2pcs Flat side kit 1pc Connection kit straight 1pc Connection kit for panel 90° 1pc Connection kit with profile 90° 1pc Showcase kit 3pcs Connecting Showcase kit 5pcs Single magnetic bar 1pc Showcase LED lightning kit 3pcs Additional LED light bar incl cable 1pc Curtain Profile 1pc Screen Holder 2pcs Portable Table 2pc Case & Counter 1pc Top shelf double Case & Counter

#### The system fits in:

2pcs Case & Counter and 2pcs Standard Case

+ Portable Tables

2pcs Pop Up Magnetic 5x3 straight 1pc Pop Up Magnetic 3x3 straight 22pcs Magnetic bar 2,5m 3pcs Flat side kit
2pcs Showcase kit 8pcs Connecting Showcase kit 8pcs Single magnetic bar 2pcs Showcase LED lightning kit 8pcs Additional LED light bar incl cable 2pcs Curtain profile 1pc Screen Holder 1 pair Stabilising foot Pop Up 4pcs Portable Table