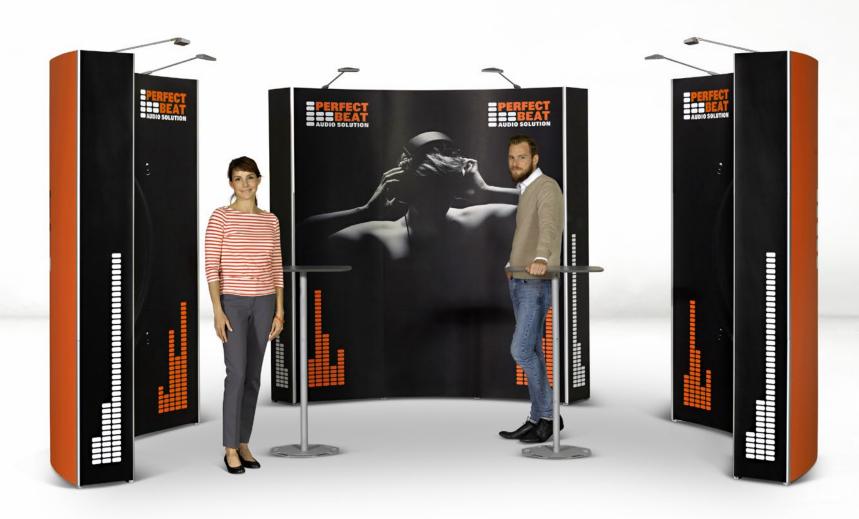

1pc Pop Up Magnetic 4x3 straight 1pc Pop Up Magnetic 3x3 straight 2pcs Pop Up Magnetic 2x3 straight 1pc Pop Up Magnetic 1x4 straight 19pcs Magnetic bar 2,5m 2pcs Flat side kit 1pc Connection kit straight 1pc Connection kit for panel 90° 1pc Connection kit with profile 90° 1pc Showcase kit 3pcs Connecting Showcase kit 5pcs Single magnetic bar 1pc Showcase LED lightning kit 3pcs Additional LED light bar incl cable 1pc Curtain Profile 1pc Screen Holder 2pcs Portable Table 2pc Case & Counter 1pc Top shelf double Case & Counter