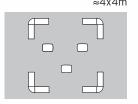

**The system fits in:** 5pcs Case & Counter

≈8,8x2,4m

Flat sides Flat sides are an easy to use option. Simply snap on with magnetic bars to get a stylish finish on

your display.

Connection kit for 90° with profile Connect any two Pop Up Magnetic to create a sharp 90° angle with a discreet profile.