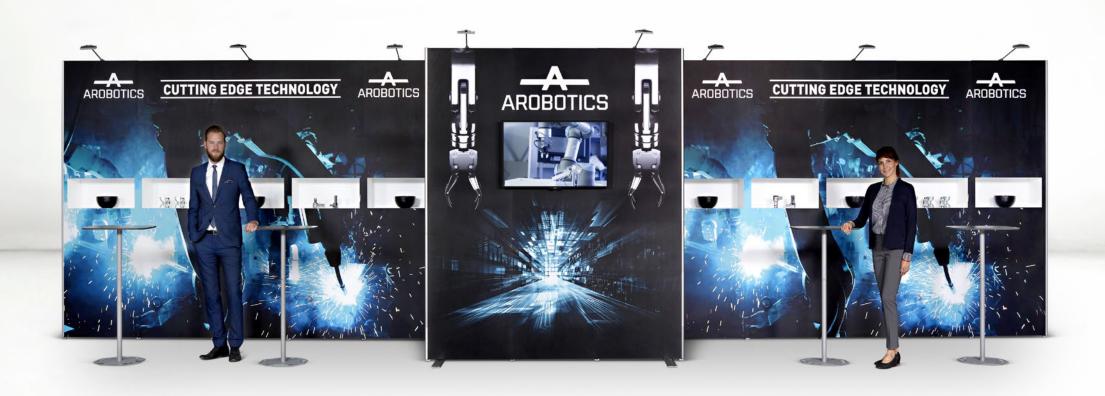

Screen Holder Show your product videos on screens weighing up to 8 kg.

Show Case kit Display your producs in a showcase, placed in the best viewing height with professional light. Connecting showcases can easily be added.