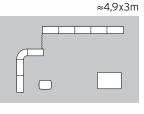

1pc Pop Up Magnetic 5x3 straight 1pc Pop Up Magnetic 2x3 straight
1pc Pop Up Magnetic 1x3 straight 15pcs Magnetic bar 2,5m 2pcs Flat side kit
1pc Connection kit for panel 90° 1pc Curtain profile 1pc Portable Table
2pcs Case & Counter 1pc Top shelf double Case & Counter