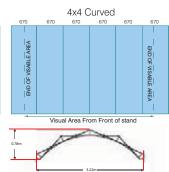

## **Technical Specification:**

3x3 Curved 23kg 4x3 Curved 25kg

Weight of frame, bars, graphic panels in standard moluded case