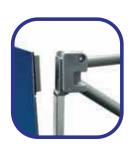

## Features and benefits:

- Magnetic self locking device makes frame assembly quick and easy
- New magnetic fittings on bars make for simple set up
- Magnetic graphic fittings eliminate unsightly panel hooks
- Designed for seamless display
- Reinforced frame for a busy events calendar
- Lifetime manufacturer's warranty on hardware
- High Impact graphic panels supplied in individual sleeves
- Setup within 10 minutes