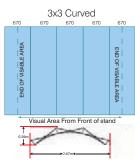

## **Technical Specification:**

3x3 Curved 23kg 4x3 Curved 25kg

Weight of frame, bars, graphic panels in standard moluded case