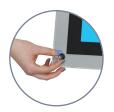

Screws on frame give access to change posters.

Power connector at bottom of pole.

Recyclable: steel base, aluminium pole, acrylic (PMMA) lens panel, polystyrene (PS) mounting

| Display Area<br>(mm) | O/A Dimensions<br>(w x h x d mm) | <b>Weight</b><br>(kg) |
|----------------------|----------------------------------|-----------------------|
| 279 x 402            | Portrait: 358 x 1303 x 358       | 7.2                   |
|                      | Landscape: 358 x 1250 x 358      |                       |