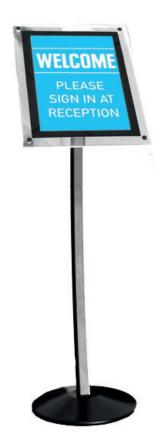

## Hi-light Menu Stand

## Freestanding LED display for A3 posters.

- LED halo effect edgelit illumination for maximum 24/7 visibility.
- Quick and easy to switch between portrait and landscape 2 in 1!
- Satin black powder coated pole and base with matching poster border.
- Ideal for 'meet and greet', menus, showrooms, galleries and museums.
- 3m power lead supplied.
- Optional 3m extension cable available.