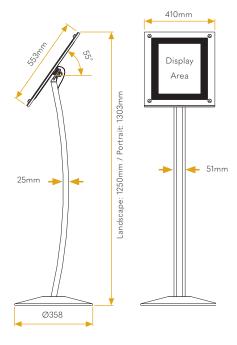

Screws on frame give access to change posters.

Power connector at bottom of pole.

Recyclable: steel base, aluminium pole, acrylic (PMMA) lens panel, polystyrene (PS) mounting

| Display Area<br>(mm) | O/A Dimensions<br>(w x h x d mm) | <b>Weight</b><br>(kg) |
|----------------------|----------------------------------|-----------------------|
| 279 x 402            | Portrait: 358 x 1303 x 358       | 7.2                   |
|                      | Landscape: 358 x 1250 x 358      |                       |