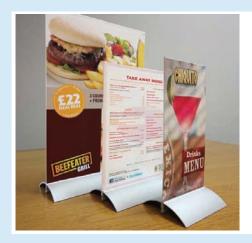

# Grip Talkers

### **Grip Talker Panel Sizes**

Grip Talkers come in the following sizes:

- DL 99mm (w) 210mm (h)\*
- A5 148mm (w) x 210mm (h)\*
- A4 210mm (w) x 297mm (h)\*

Please note: 10mm at the bottom of the panel will not be visible when the artwork is in the base.