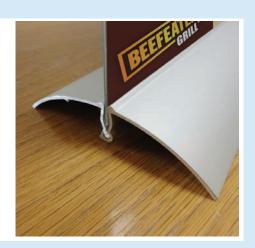

### **Grip Talker Panel Sizes**

Grip Talkers come in the following sizes:

- DL 99mm (w) 210mm (h)\*
- A5 148mm (w) x 210mm (h)\*
- A4 210mm (w) x 297mm (h)\*

Please note: 10mm at the bottom of the panel will not be visible when the artwork is in the base.