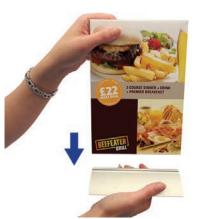

### **Grip Talker Panel Sizes**

Grip Talkers come in the following sizes:

- DL 99mm (w) 210mm (h)\*
- A5 148mm (w) x 210mm (h)\*
- A4 210mm (w) x 297mm (h)\*

Please note: 10mm at the bottom of the panel will not be visible when the artwork is in the base.