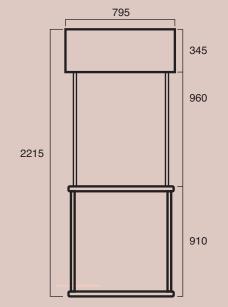

#### **Grafix Retail Counter Graphic Size**

#### Header

• 795mm (w) x 345mm (h)

#### Counte

• 812mm (w) x 820mm (h) Visible Area: 780mm x 820mm

Please add 40mm bleed on all outer edges

www.zoomdisplay.co.uk

Zoom Display Ltd. Unit 9 Tabrums Farm, Tabrums Lane, Battlesbridge, SS11 7QX Telephone: 01245 325743 Fax: 01245 324615 Email: enquiries@zoomdisplay.co.uk