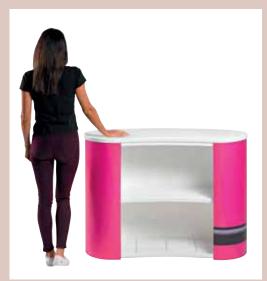

# Finesse Retail Counter

### Finesse Retail Counter Graphic Size

• 2250mm (w) x 900mm (h)

Visual Area from Front of Counter: 1100mm

Please add 40mm bleed on all outer edges

www.zoomdisplay.co.uk

Zoom Display Ltd. Unit 9 Tabrums Farm, Tabrums Lane, Battlesbridge, SS11 7QX Telephone: 01245 325743 Fax: 01245 324615 Email: enquiries@zoomdisplay.co.uk