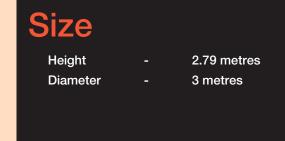

have some pixelation when printed full size,
- supply the layered Photoshop document (PSD file).

We don't print Gold or Silver, so these are the best colour conversions we recommend for Gold & Silver

| <b>GOLD 1</b> 22m 100y 25k | <b>GOLD 2</b> | <b>GOLD 3</b>      | <b>GOLD 4</b> | <b>GOLD 5</b>         |
|----------------------------|---------------|--------------------|---------------|-----------------------|
|                            | 19m 100y 19k  | 16c 20m 100y 25k   | 60c 65m 100y  | 38m 100y 25k          |
| SILVER 1<br>4c 15k         | SILVER 2      | SILVER 3<br>6c 34k | SILVER 4      | SILVER 5<br>6c 4y 23k |

When using the template, please do not, reposition or rescale the template, as the position is necessary for printing and please outline all the fonts used.