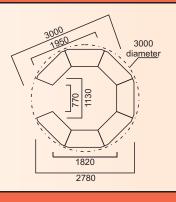

will have some pixelation when printed full size,
- supply the layered Photoshop document (PSD file).

We don't print Gold or Silver, so these are the best colour conversions we recommend for Gold & Silver

| <b>GOLD 1</b> 22m 100y 25k | <b>GOLD 2</b> | <b>GOLD 3</b>      | <b>GOLD 4</b> | <b>GOLD 5</b>         |
|----------------------------|---------------|--------------------|---------------|-----------------------|
|                            | 19m 100y 19k  | 16c 20m 100y 25k   | 60c 65m 100y  | 38m 100y 25k          |
| SILVER 1<br>4c 15k         | SILVER 2      | SILVER 3<br>6c 34k | SILVER 4      | SILVER 5<br>6c 4y 23k |

When using the template, please do not, reposition or rescale the template, as the position is necessary for printing and please outline all the fonts used.