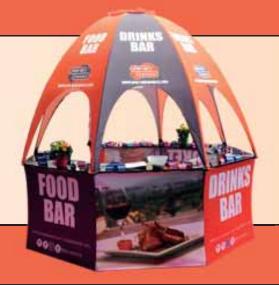

ll have some pixelation when printed full size,
- supply the layered Photoshop document (PSD file).

We don't print Gold or Silver, so these are the best colour conversions we recommend for Gold & Silver

| <b>GOLD 1</b> 22m 100y 25k | <b>GOLD 2</b> | <b>GOLD 3</b>      | <b>GOLD 4</b> | <b>GOLD 5</b>         |
|----------------------------|---------------|--------------------|---------------|-----------------------|
|                            | 19m 100y 19k  | 16c 20m 100y 25k   | 60c 65m 100y  | 38m 100y 25k          |
| SILVER 1<br>4c 15k         | SILVER 2      | SILVER 3<br>6c 34k | SILVER 4      | SILVER 5<br>6c 4y 23k |

When using the template, please do not, reposition or rescale the template, as the position is necessary for printing and please outline all the fonts used.