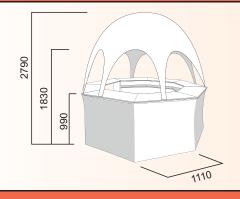

d will have some pixelation when printed full size,
- supply the layered Photoshop document (PSD file).

We don't print Gold or Silver, so these are the best colour conversions we recommend for Gold & Silver

| <b>GOLD 1</b> 22m 100y 25k | <b>GOLD 2</b> | <b>GOLD 3</b>      | <b>GOLD 4</b> | <b>GOLD 5</b>         |
|----------------------------|---------------|--------------------|---------------|-----------------------|
|                            | 19m 100y 19k  | 16c 20m 100y 25k   | 60c 65m 100y  | 38m 100y 25k          |
| SILVER 1<br>4c 15k         | SILVER 2      | SILVER 3<br>6c 34k | SILVER 4      | SILVER 5<br>6c 4y 23k |

When using the template, please do not, reposition or rescale the template, as the position is necessary for printing and please outline all the fonts used.