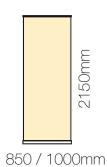

#### Dual

850 / 1000 x 2150 mm With 127mm Bleed added to the bottom This will NOT be visible

## **Dual Banner Panel Sizes**

- 850mm x 2150mm (with 127mm bleed)
- 1000mm x 2150mm (with 127mm bleed