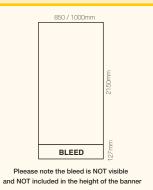

#### Dual

850 / 1000 x 2150 mm With 127mm Bleed added to the bottom This will NOT be visible

## **Dual Banner Panel Sizes**

- 850mm x 2150mm (with 127mm bleed)
- 1000mm x 2150mm (with 127mm bleed