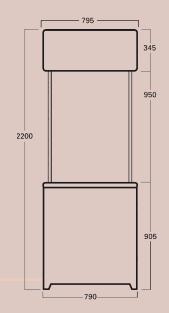

# **Promotor Retail Counter Graphic Size**

# Header

• 795mm (w) x 345mm (h)

• 2000mm (w) x 900mm (h)

Please add 40mm bleed on all outer edges

www.zoomdisplay.co.uk