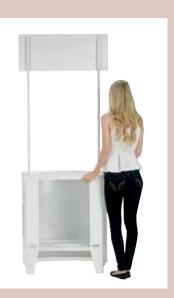

co.uk, select Artwork then select Upload Artwork and follow instructions.

### Illustrator

- Set up CMYK at 1/4 final size
- **OUTLINE ALL FONTS**
- Turn off all Overprints, supply all Links and flatten Transparency
- If supplying a High Res PDF do not compress and supply with all bleed and crop marks



## InDesign

- Set up CMYK at 1/4 final size
- **OUTLINE ALL FONTS**
- Please save and supply a High Res PDF do not compress and supply



- Set up CMYK at 1/4 final size and 320dpi
- If artwork set up in Photoshop, text/logos will not be vectored and will have some pixelation when printed full size,
- Save out as a JPEG.



# Adobe Acrobat

- If supplying a PDF as your final artwork, ensure all images are not reduced / compressed,
- Outline all fonts and embed or supply all images.







# **Promotor Retail Counter Graphic Size**

# Header

• 795mm (w) x 345mm (h)

• 2000mm (w) x 900mm (h)

Please add 40mm bleed on all outer edges



www.zoomdisplay.co.uk