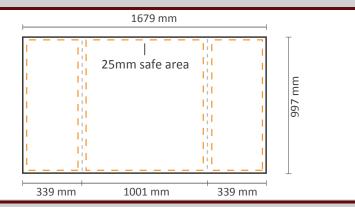

## **Counter Impress**

Counter Panel Size is:

Total Panel Size: 1679mm (w) x 997mm (h)

Front Visual Area: 1001mm (w) x 997mm (h) Side Visual Area: 339mm (w) x 997mm (h)

Please allow 25mm safe area for all text/logos