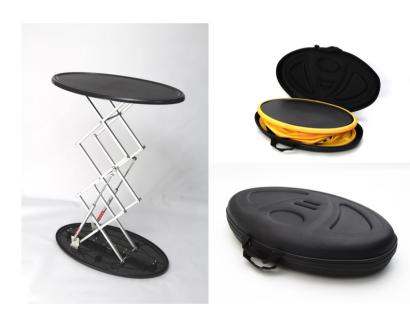

## **CONCERTINA POP UP COUNTER**

## FEATURES AND BENEFITS

- Ideal for tradeshows and events
- Contemporary appearance
- Simple assembly means you'll have a stand ready to go in seconds
- The graphic doesn't have to be removed to transport the system
- Supplied with 6mm x 4mm keder

| PRODUCT DETAILS    | HARDWARE SPECIFICATIONS       |                | GRAPHIC SPECIFICATIONS |
|--------------------|-------------------------------|----------------|------------------------|
| Description        | Dimensions (mm)               | Weight<br>(kg) | Dimensions (mm)        |
| Concertina Counter | 700 (w) x 400(d) x 990<br>(h) | 5.6            | 1739mm x 10530mm       |