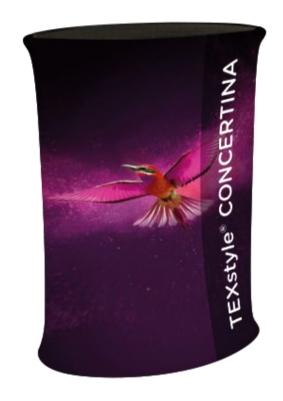

## **CONCERTINA POP UP COUNTER**

## FEATURES AND BENEFITS

- Ideal for tradeshows and events
- Contemporary appearance
- Simple assembly means you'll have a stand ready to go in seconds
- The graphic doesn't have to be removed to transport the system
- Supplied with 6mm x 4mm keder

| PRODUCT DETAILS    | HARDWARE SPECIFICATIONS       |                | GRAPHIC SPECIFICATIONS |
|--------------------|-------------------------------|----------------|------------------------|
| Description        | Dimensions (mm)               | Weight<br>(kg) | Dimensions (mm)        |
| Concertina Counter | 700 (w) x 400(d) x 990<br>(h) | 5.6            | 1739mm x 10530mm       |