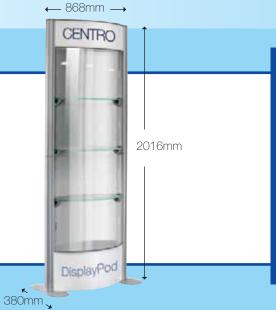

# Centro Display Pod

## **Centro Display Pod Panel Sizes**

Header Panel: 715mm (w) x 200mm (h)
Visible Graphic Area: 700mm (w) x 200mm (h)

Infill Panels: 715mm (w) x 362mm (h)
Visible Graphic Area: 700mm (w) x 362mm (h)

Footer Panel: 715mm (w) x 300mm (h)
Visible Graphic Area: 700mm (w) x 300mm (h)