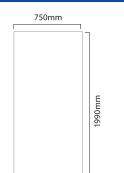

# **Centro 3 Panel Sizes**

750mm (w) x 1990mm (h)

Centro Counter: 757mm (w) x 999mm (h)