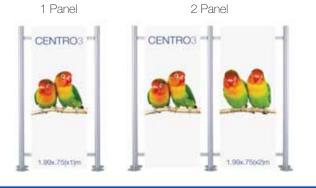

e
- OUTLINE ALL FONTS
- Turn off all Overprints, supply all Links and flatten Transparency
- If supplying a High Res PDF do not compress and supply with all bleed and crop marks



#### InDesign

- Set up CMYK at 1/4 final size
- OUTLINE ALL FONTS
- Please save and supply a High Res PDF do not compress and supply with all bleed and crop marks



## Photoshop

- Set up CMYK at 1/4 final size and 320dpi
- Supply a low resolution PDF for visual purposes
- If artwork set up in Photoshop, text/logos will not be vectored and will have some pixelation when printed full size,
- Save out as a JPEG.



### Adobe Acrobat

If supplying a PDF as your final artwork, ensure all images are not reduced / compressed, crop marks and bleed are included and visual lines are not included inside the artwork.







# **Centro 3 Panel Sizes**

750mm (w) x 1990mm (h)

Centro Counter: 757mm (w) x 999mm (h)