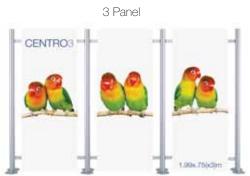

- OUTLINE ALL FONTS
- Turn off all Overprints, supply all Links and flatten Transparency
- If supplying a High Res PDF do not compress and supply with all bleed and crop marks



#### InDesign

- Set up CMYK at 1/4 final size
- OUTLINE ALL FONTS
- Please save and supply a High Res PDF do not compress and supply with all bleed and crop marks



## Photoshop

- Set up CMYK at 1/4 final size and 320dpi
- Supply a low resolution PDF for visual purposes
- If artwork set up in Photoshop, text/logos will not be vectored and will have some pixelation when printed full size,
- Save out as a JPEG.



### Adobe Acrobat

If supplying a PDF as your final artwork, ensure all images are not reduced / compressed, crop marks and bleed are included and visual lines are not included inside the artwork.







# **Centro 3 Panel Sizes**

750mm (w) x 1990mm (h)

Centro Counter: 757mm (w) x 999mm (h)