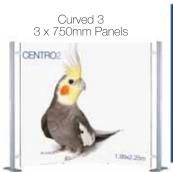

## **Centro 2 Panel Sizes**

Straight/Curved 1: 750mm (w) x 1990mm (h) **Straight/Curved 2:** 1500mm (w) x 1990mm (h)

**Straight/Curved 3:** 2250mm (w) x 1990mm (h)

Centro Counter: 757mm (w) x 999mm (h)