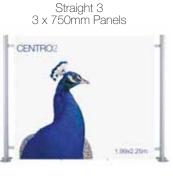

## **Centro 2 Panel Sizes**

Straight/Curved 1: 750mm (w) x 1990mm (h) **Straight/Curved 2:** 1500mm (w) x 1990mm (h)

**Straight/Curved 3:** 2250mm (w) x 1990mm (h)

Centro Counter: 757mm (w) x 999mm (h)