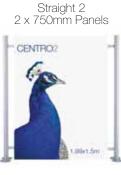

## **Centro 2 Panel Sizes**

Straight/Curved 1: 750mm (w) x 1990mm (h) **Straight/Curved 2:** 1500mm (w) x 1990mm (h)

**Straight/Curved 3:** 2250mm (w) x 1990mm (h)

Centro Counter: 757mm (w) x 999mm (h)