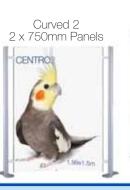

## **Centro 2 Panel Sizes**

Straight/Curved 1: 750mm (w) x 1990mm (h) **Straight/Curved 2:** 1500mm (w) x 1990mm (h)

**Straight/Curved 3:** 2250mm (w) x 1990mm (h)

Centro Counter: 757mm (w) x 999mm (h)