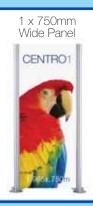

## **Centro 1 Panel Sizes**

Visible Graphic Area: 750mm (w) x 1965mm (h)
Visible Graphic Area: 1500mm (w) x 1965mm (h)
Visible Graphic Area: 2250mm (w) x 1965mm (h)

Centro Counter: 757mm (w) x 999mm (h)