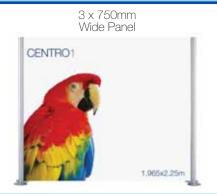

## **Centro 1 Panel Sizes**

Visible Graphic Area: 750mm (w) x 1965mm (h)
Visible Graphic Area: 1500mm (w) x 1965mm (h)
Visible Graphic Area: 2250mm (w) x 1965mm (h)

Centro Counter: 757mm (w) x 999mm (h)