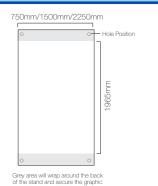

## **Centro 1 Panel Sizes**

Visible Graphic Area: 750mm (w) x 1965mm (h)
Visible Graphic Area: 1500mm (w) x 1965mm (h)
Visible Graphic Area: 2250mm (w) x 1965mm (h)

Centro Counter: 757mm (w) x 999mm (h)

\*Please add 94.5mm bleed to the top and bottom, this will not be visible from the front of the stand.