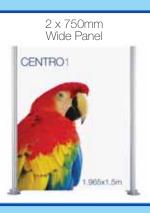

## **Centro 1 Panel Sizes**

Visible Graphic Area: 750mm (w) x 1965mm (h)
Visible Graphic Area: 1500mm (w) x 1965mm (h)
Visible Graphic Area: 2250mm (w) x 1965mm (h)

Centro Counter: 757mm (w) x 999mm (h)