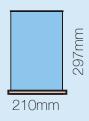

### **A4** Breeze

210mm x 297mm\*

#### **Desktop Breeze Panel Sizes**

Desktop Breeze Roll up comes in the following sizes

- A4 210mm (w) x 297mm (h)
- A3 302mm (w) x 420mm (h)

\*+ 100mm bleed at the bottom, this will not be visible on the graphic as it will be in the cassette.