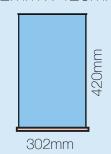

## A3 Breeze

302mm x 420mm\*

#### **Desktop Breeze Panel Sizes**

Desktop Breeze Roll up comes in the following sizes

- A4 210mm (w) x 297mm (h)
- A3 302mm (w) x 420mm (h)

\*+ 100mm bleed at the bottom, this will not be visible on the graphic as it will be in the cassette.