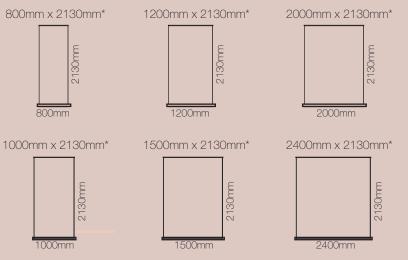

#### **Barracuda Panel Sizes**

Barracuda's come in the following sizes

- 800mm (w) x 2130mm (h)
- 1000mm (w) x 2130mm (h)
- 1200mm (w) x 2130mm (h)
- 1500mm (w) x 2130mm (h)
- 2000mm (w) x 2130mm (h)
- 2400mm (w) x 2130mm (h)

Please add 150mm bleed at the bottom, this will not be visible.

\*Please add 150mm bleed at the bottom of the artwork, this will not be visible.

www.zoomdisplay.co.uk