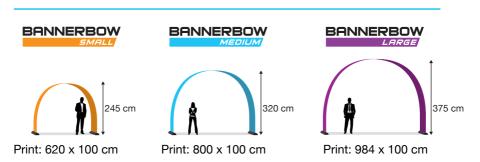

# **Guideline for preparation of print files**

- Use our templates. Available in downloads
- Save as a pdf with all text converted to path.
- Save PDF for Acrobat 6 (PDF 1.5) or later.

## **Image resolution**

Images should have a resolution of 100 dpi in 1:1 scale.

As our Event Arch templates have the scale 1:2 the artwork requires a resolution of 200 dpi. The template for the Backdrop is in scale 1:1

### **Formats**

We can use artwork as pdf from both PC and Mac.

It is important that all attached images have high resolution and that linked objects such as fonts or logos are embedded in the file.

#### **Sizes**



## **Support**

Please contact us for further support. enquiries@zoomdisplay.co.uk