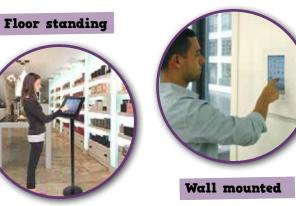

#### Choose your format

**Counter mounted** 

iPad display stands are available in a range of formats including;

#### Multiple iPads

We have a range of floor standing iPad display stands that have the capacity to hold mutiple iPads.