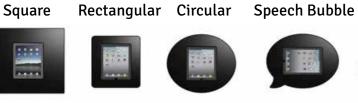

#### Choice of shaped for bezels

Some iPad display stands have a choice of shape for bezels, to give a more custom, bespoke element to them. Some of our products are available with the following bezel shape options.