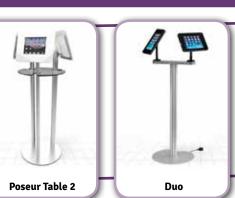

### **Home Button**

Most standard, lower cost iPad display stands come with a revealed home button. However, our Kiosk, Poseur Table 1 & 2 and Wall Mount options, comes with the option of a concealed or revealed home button. A concealed home button is useful to prevent users from accessing some areas of the tablet.

#### Alternative Tablets

The majority of tablet display stands are suitable for all models of iPad, most of our range now exclude the iPad1.

Tablet display stands are also available for other brands of tablet. Some of our tablet display stands including Kiosk, Poseur Table 1 & 2 and Wall Mount are available for other brands of tablets.