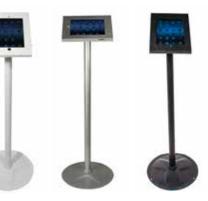

#### Multiple iPads

We have a range of floor standing iPad display stands that have the capacity to hold mutiple iPads.