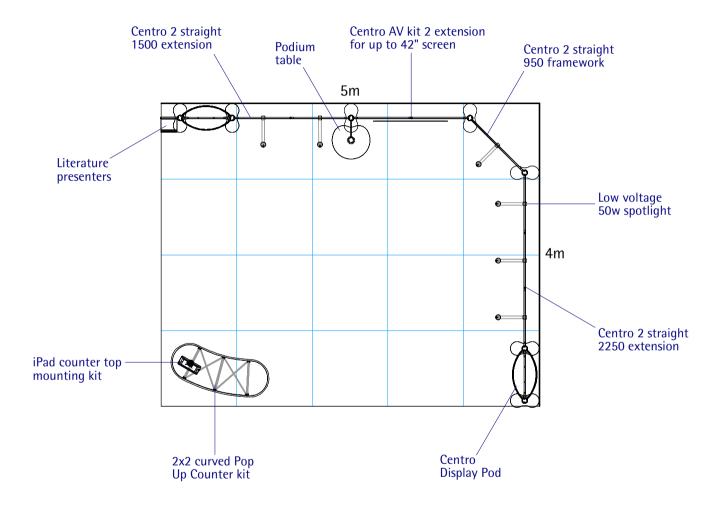

Centro Design Example 5

Magnetic graphic panel dimensions
(finished print/cut size and visible graphic area):

• 2 panels (with aperture for screen mount)
@ 750mmW x 1990mmH each

• 5 panels @ 750mmW x 1990mmH each

• 1 panel @ 950mmW x 1990mmH

• 1 panel (counter) @ 2420mmW x 877mmH

- 3mm thick rigid panel dimensions for Display Pods:

   4 panels (header promotional panel) @
  715mmW × 200mmH each (finished print/cut size)
  700mmW × 200mmH each (visible graphic area)

   4 panels (lower promotional panel) @
  715mmW × 300mmH each (finished print/cut size)
  700mmW × 300mmH each (visible graphic area)

PROJECT: DETAIL: SCALE: 5m x 4m corner stand - Centro All dimensions in mm (unless stated) 1:50

Centro Design Example 5

PROJECT:

5m x 4m corner stand - Centro

DETAIL:

All dimensions in mm (unless stated)

SCALE:

1:50