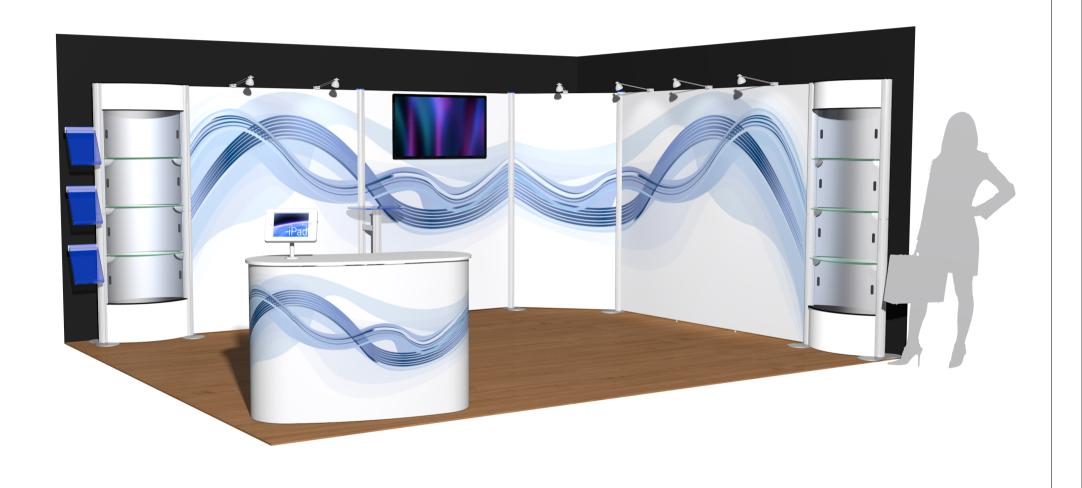

Centro Design Example 5

Magnetic graphic panel dimensions
(finished print/cut size and visible graphic area):

• 2 panels (with aperture for screen mount)
@ 750mmW x 1990mmH each

• 5 panels @ 750mmW x 1990mmH each

• 1 panel @ 950mmW x 1990mmH

• 1 panel (counter) @ 2420mmW x 877mmH

- 3mm thick rigid panel dimensions for Display Pods:

   4 panels (header promotional panel) @
  715mmW × 200mmH each (finished print/cut size)
  700mmW × 200mmH each (visible graphic area)

   4 panels (lower promotional panel) @
  715mmW × 300mmH each (finished print/cut size)
  700mmW × 300mmH each (visible graphic area)

PROJECT: DETAIL: SCALE: 5m x 4m corner stand - Centro All dimensions in mm (unless stated) 1:50

Centro Design Example 5

PROJECT:

5m x 4m corner stand - Centro

DETAIL:

All dimensions in mm (unless stated)

SCALE:

1:50